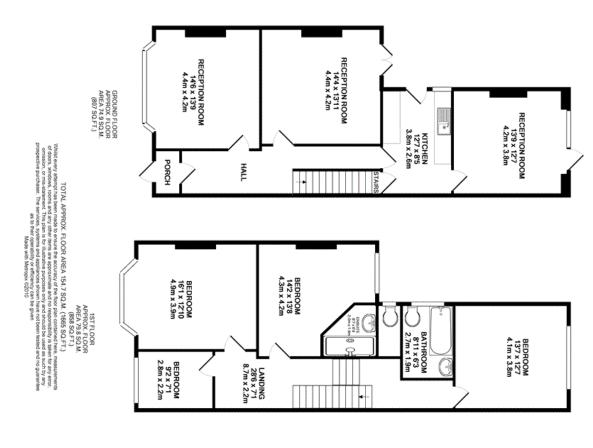

## property description

A perfect example of a typical Edwardian family home situated in a very desirable road close to good transport links into the city and West End. Close to Dulwich Village and Lordship Lane with all the amenities they have to offer and also in the catchment area for the Village schools. The property comprises of 2 reception rooms, 4 bedrooms, family bathroom with en-suite shower room, kitchen, breakfast room with front and rear gardens. Coming available soon.

## property features

- 4 bedroom Edwardian family home
- Popular tree-lined street in Dulwich
- Close to the Park and the Village

- 2 reception rooms.
- \* Kitchen and breakfast room
- 1 bathroom & 1 ensuite