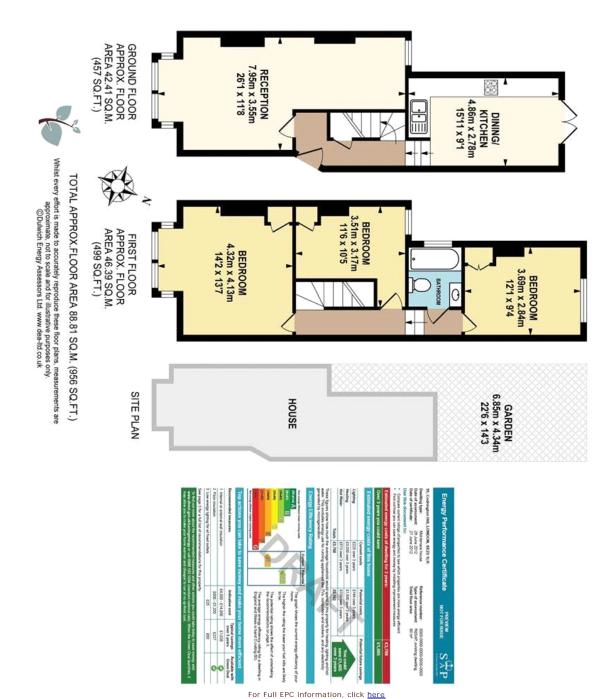

## property description

Recently re-furnished is this lovely three bedroom half house period property within very close proximity to Honor Oak Park Train Station. Comprising a large through lounge and dining room, a beautiful modern fitted kitchen/breakfast room, which has integrated appliances and double doors leading to a private garden. Upstairs are three good size bedrooms with fitted wardrobes and a modern family bathroom. The house has carpets throughout apart from kitchen where there is wooden flooring. Conveniently located to an array of amenities and transport facilities. Available October 2015.

## property features

- Terraced half house period property
- <sup>•</sup> Through lounge and dining room
- Kitchen/breakfast room with access to private garden
- <sup>•</sup> Modern fitted upstairs family bathroom
- Three good size bedrooms
- Within close proximity to Honor Oak Park Train Station