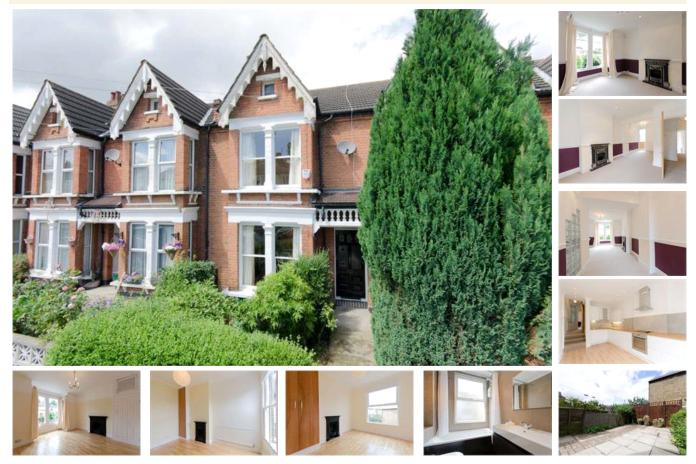

## property description

Recently re-furnished is this lovely three bedroom half house period property within very close proximity to Honor Oak Park Train Station. Comprising a large through lounge and dining room, a beautiful modern fitted kitchen/breakfast room, which has integrated appliances and double doors leading to a private garden. Upstairs are three good size bedrooms with fitted wardrobes and a modern family bathroom. The house has carpets throughout apart from kitchen where there is wooden flooring. Conveniently located to an array of amenities and transport facilities. Available October 2015.

## property features

- Terraced half house period property
- <sup>•</sup> Through lounge and dining room
- Kitchen/breakfast room with access to private garden
- <sup>•</sup> Modern fitted upstairs family bathroom
- Three good size bedrooms
- Within close proximity to Honor Oak Park Train Station