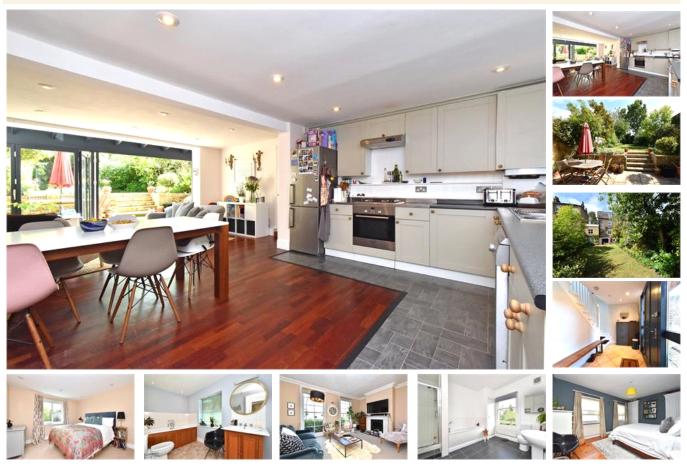

## property description

Offered to the market in immaculate condition is this beautifully presented family home. The property comprises of four/five bedrooms, two bathrooms, drawing room, one/two studies and a large 450 sq ft kitchen/reception room, leading to a 67ft south facing rea rgarden. Lyndhurst Grove is a charming residential street, with many independent shops, restaurants and bars in Peckham, Camberwell, and East Dulwich all nearby. The house is a short walk to both Peckham Rye and Denmark Hill over ground stations. The property backs onto the family friendly Warwick Gardens. Families preferred. Available July/August 2020. Unfurnished.

## property features

- <sup>•</sup> 4/5 bedrooms and 2 bathrooms
- <sup>•</sup> Ground floor WC
- <sup>•</sup> Utility Room
- <sup>•</sup> Unfurnished

- Large Garden
- FAMILIES PREFERRED
- Available July/ August