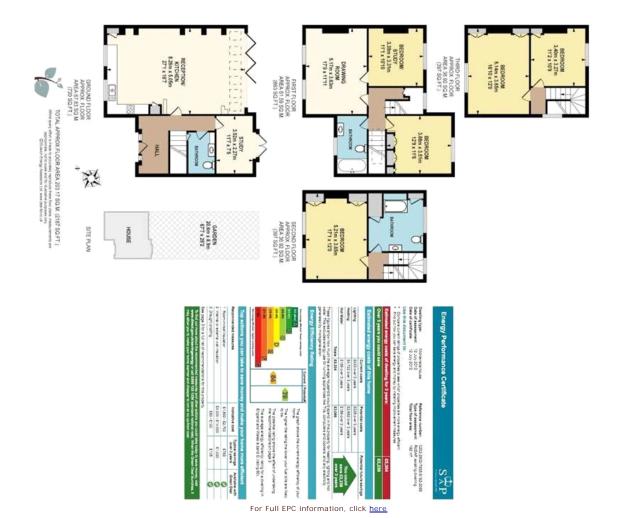

## property description

Offered to the market in immaculate condition is this beautifully presented family home. The property comprises of four/five bedrooms, two bathrooms, drawing room, one/two studies and a large 450 sq ft kitchen/reception room, leading to a 67ft south facing rea rgarden. Lyndhurst Grove is a charming residential street, with many independent shops, restaurants and bars in Peckham, Camberwell, and East Dulwich all nearby. The house is a short walk to both Peckham Rye and Denmark Hill over ground stations. The property backs onto the family friendly Warwick Gardens. Families preferred. Available July/August 2020. Unfurnished.