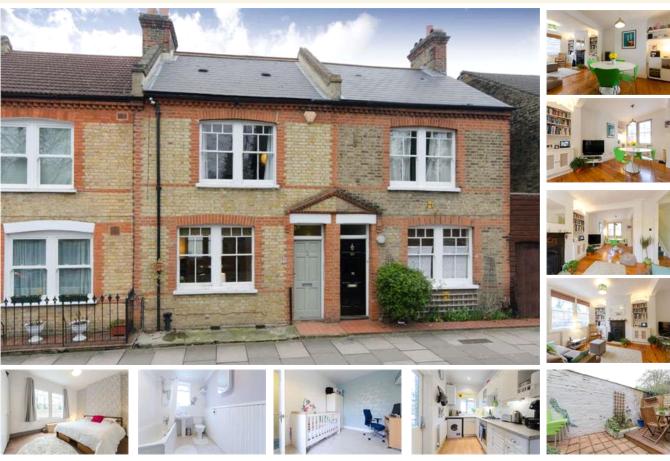

## property description

We are delighted to offer to the market this immaculately presented Victorian cottage. The property comprises two double bedrooms, double reception room, kitchen and bathroom. The door leading from the kitchen takes you out to a well manicured courtyard garden. Further benefits include ample storage space in the loft and in the cupboard under the stairs. Robson Road is close to both West Norwood and West Dulwich Stations with regular services into Central London. There is an abundance of local amenities located on West Norwood High Street. The property comes unfurnished and is available July 2018

#### property features

- <sup>•</sup> Two double bedroom cottage
- Immaculate condition throughout
- Courtyard garden

- Great Location
- <sup>•</sup> Unfurnished
- Available July 2018