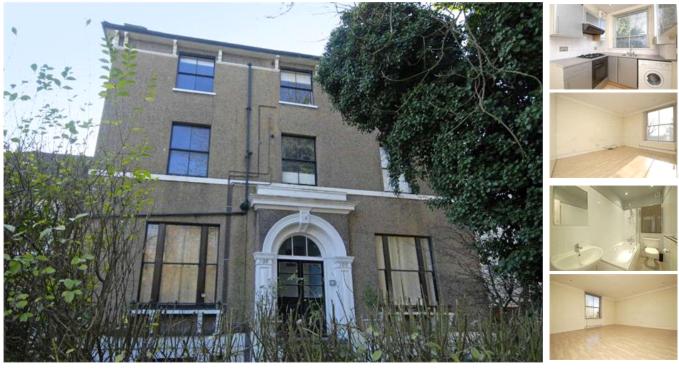

## property description

Within a very close proximity to Honor Oak Park Train Station is this very spacious one bedroom first floor conversion flat. Comprising a lovely large lounge to the front (enough room to have a dining table and chairs) one double bedroom, bathroom and fully fitted kitchen. Available December 2015

## property features

- One bedroom Victorian conversion flat
- First floor
- \* Fantastic spacious lounge with enough room for dining room table and chairs
- Good size double bedroom
- \* Kitchen and bathroom
- Within very close proximity to Honor Oak Park Train Station