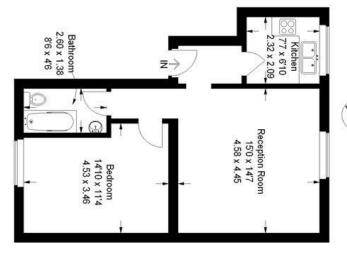

## Honor Oak Park

Approximate Gross Internal Area 538 sq ft / 50 sq m

Illustration for identification purposes only, measurements are approximate, not to scale. FloorplansuSketch.com © 2013 (ID49487)

Second Floor