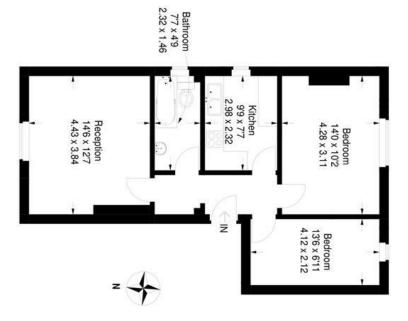

## **Lowther Hill**

Approximate Gross Internal Area = 624 sq ft / 58 sq m

Illustration for identification purposes only, measurements are approximate, not to scale. FloorplansuSketch.com @ 2013 (ID63838)

Third Floor

For Full EPC information, click here