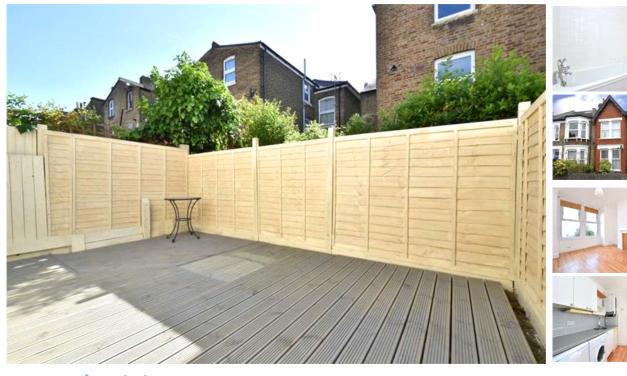

## property description

"Pickwick Estates are pleased to offer this newly decorated two bedroom ground floor Victorian conversion flat, located in a quiet residential road. Comprising two good size bedrooms, lounge, fully fitted kitchen and bathroom. Externally there is a garden. Within close proximity to Honor Oak and Forest Hill Train Stations as well as local shops bars and amenities."

## property features

- Two bedroom ground floor victorian conversion flat
- Lounge
- \* Kitchen and bathroom

- Private rear garden
- \* Close proximity to Honor Oak and Forest Hill Train Stations
- Available