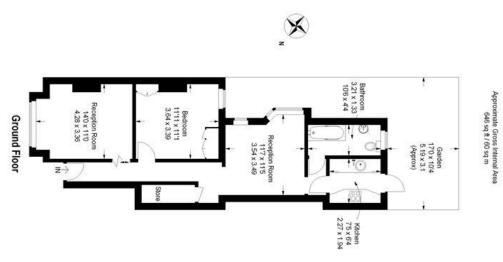

## property description

"Pickwick Estates are pleased to offer this newly decorated two bedroom ground floor Victorian conversion flat, located in a quiet residential road. Comprising two good size bedrooms, lounge, fully fitted kitchen and bathroom. Externally there is a garden. Within close proximity to Honor Oak and Forest Hill Train Stations as well as local shops bars and amenities."

## property features

- Two bedroom ground floor victorian conversion flat
- Lounge
- \* Kitchen and bathroom

- Private rear garden
- \* Close proximity to Honor Oak and Forest Hill Train Stations
- Available