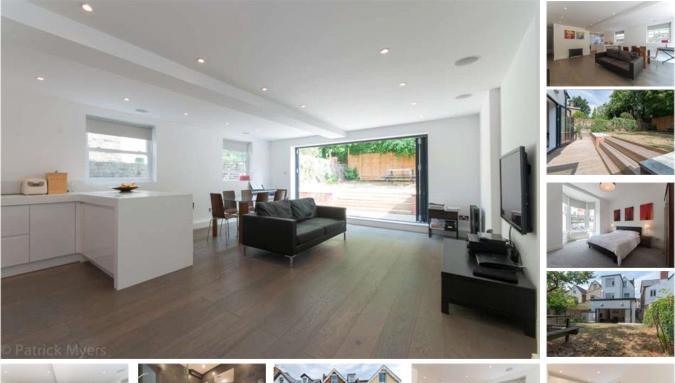

## property description

Offered to the market in the highest spec is this stunning ground floor two bedroom garden apartment in this lovely Edwardian house. Offering stylish, modern accommodation throughout, ideal for entertaining! There is even an in house entertainment system with remote controlled surround sound system! The large reception room at the back of the house has bi fold doors leading to the charming landscaped rear garden. The kitchen is fully fitted with all the mod cons anyone would ask for. There is well fitted bathroom with shower and bath facility and the 2 double bedrooms are at the front of the house. The property also benefits from a handy side return leading to the garden, off street parking ...

## property features

- High spec 2 double bedroom FULLY FURNISHED apartment
- Amazing reception room with bi folding doors to the garden
- Charming landscaped rear garden, off street

ALPS Estates Ltd trading as Pickwick Estates 47 Honor Oak Park Honor Oak London, SE23 1EA, United Kingdom Reg No : 7444750 Registered in England

- Fully fitted kitchen with all the mod cons
- Well fitted bathroom with shower and bath facilities
- Convenient location for Wimbledon Station and there is a local Waitrose near by

These property details are believed to be correct but their accuracy is not guaranteed and they do not form part of any official contract.