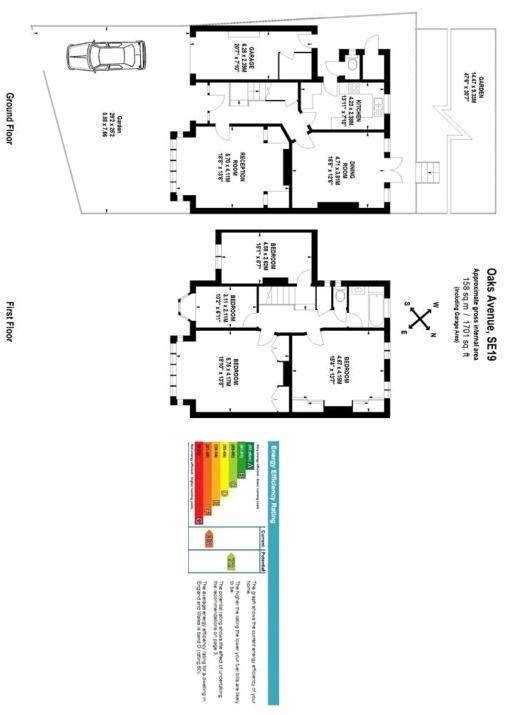

Floor Plan produced for Pickwick Estates by Mays Floorplans © . Tel 020 3397 4594 Illustration for identification purposes only, not to scale All measurements are maximum, and include wardrobes and window bays where applicable

For Full EPC information, click here