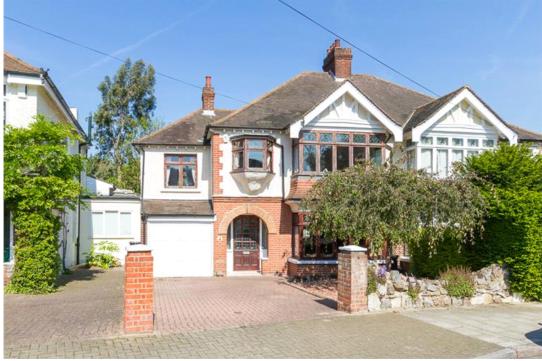

## pickwick estates

Oaks Avenue, SE19 (4 bedroom House)

£799,950

## property description

Fantastic 4 bedroom semi-detached family home conveniently located for the shops, bars and restaurants on Gipsy Hill as well as Gipsy Hill station and sought after primary and secondary schools. Norwood Park is walking distance with an amazing view of the London skyline. The property has 4 bedrooms and 2 reception rooms, one with an Inglenook fireplace. The kitchen/breakfast room leads out to a beautiful garden. Call to arrange an appointment.

## property features

- Large loft
- Beautiful mahogany doors
- Garage and off-street parking

- \* Close to Gipsy Hill station
- Close to sought after schools
- Original lead glass windows