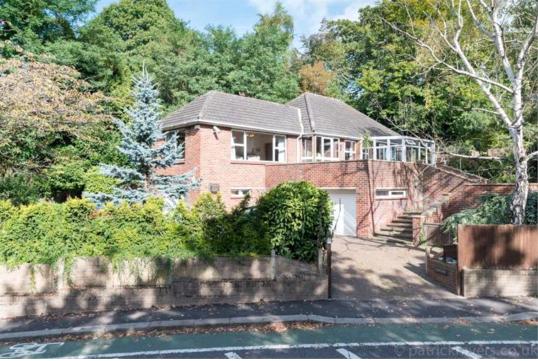

## property description

This is a two-bed roomed house with opportunity for development. Situated at the top of Fountain Drive which is an extension of College Road, it is within The Dulwich Estate and offers green and leafy surroundings near Dulwich Woods. The house sits above a double garage, and consists of a large hallway/dining area, sunny large dual-aspect lounge, 2 double bedrooms, kitchen/breakfast room, family bathroom, conservatory, utility room and separate toilet. A third bedroom could easily be created from the existing converted loft. The driveway has 2 entrances, allowing additional car parking at the front and at the rear there is approximately 350 sq. metres of landscaped gardens. Convenient ...