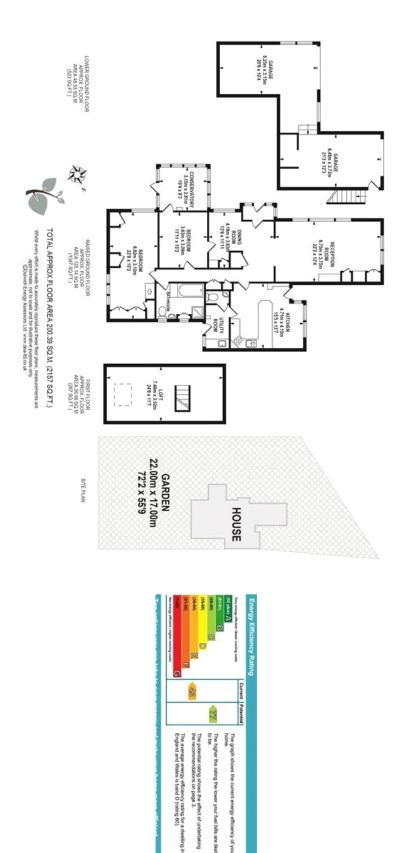

## property description

This is a two-bed roomed house with opportunity for development. Situated at the top of Fountain Drive which is an extension of College Road, it is within The Dulwich Estate and offers green and leafy surroundings near Dulwich Woods. The house sits above a double garage, and consists of a large hallway/dining area, sunny large dual-aspect lounge, 2 double bedrooms, kitchen/breakfast room, family bathroom, conservatory, utility room and separate toilet. A third bedroom could easily be created from the existing converted loft. The driveway has 2 entrances, allowing additional car parking at the front and at the rear there is approximately 350 sq. metres of landscaped gardens. Convenient ...

For Full EPC information, click <a href="here">here</a>