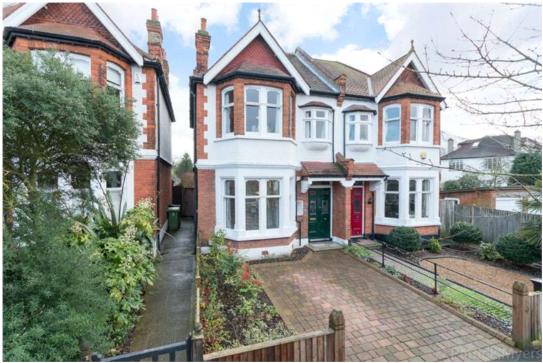

## pickwick estates

Dovercourt Road, SE22 (4 bedroom House)

£1,375,000 (OIRO)

## property description

A fine example of an Edwardian four bedroom semi-detached house just a short walk away from Dulwich Village. Downstairs there is a dining room, kitchen, utility, cloakroom and reception room plus a lovely conservatory leading to a very large south east facing garden with open outlook. Upstairs there are four generous double bedrooms, two lovely modern bathrooms, a separate wc, plus lots of storage. Total floor area 2031 sq. ft. Dovercourt Road is a sought after, quiet residential road just a short stroll from the shops and restaurants in the village as well as many sought after schools and Dulwich library.