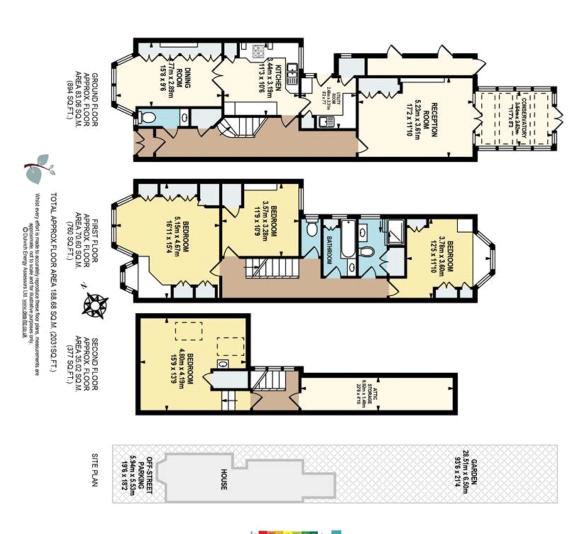

## property description

A fine example of an Edwardian four bedroom semi-detached house just a short walk away from Dulwich Village. Downstairs there is a dining room, kitchen, utility, cloakroom and reception room plus a lovely conservatory leading to a very large south east facing garden with open outlook. Upstairs there are four generous double bedrooms, two lovely modern bathrooms, a separate wc, plus lots of storage. Total floor area 2031 sq. ft. Dovercourt Road is a sought after, quiet residential road just a short stroll from the shops and restaurants in the village as well as many sought after schools and Dulwich library.

## property features

- \* Four double bedrooms
- Over 90ft south east facing garden with patio
- Off street parking

- Short walk to Dulwich Park
- Excellent transport links
- Large attic storage