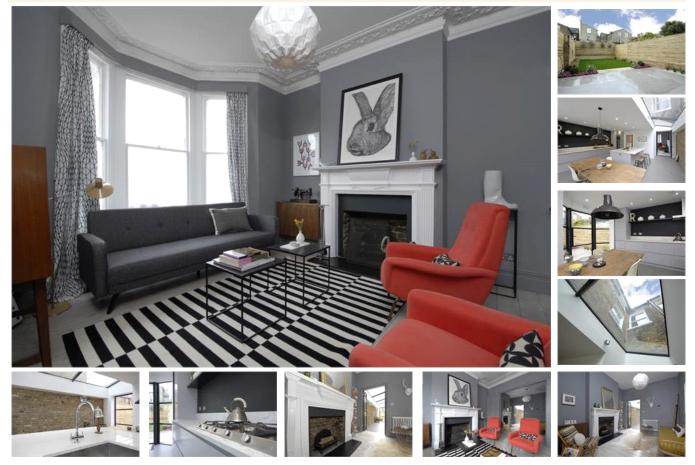

## property description

A stunning newly refurbished four double bedroom Victorian family house in a central location close to East Dulwich station and the vibrant Lordship Lane as well as sought after schools. The house has been lovingly restored throughout and while it has lots of modern touches, it has retained many of the lovely original features including cornicing, fireplaces and sash windows. Downstairs there is a double reception and a fantastic kitchen dining room plus a handy cloakroom. From the kitchen you are led out to a beautiful south facing garden. Upstairs there are four generous double bedrooms and two bathrooms. This lovely home is ready to move straight into and is chain free. Please call to...

## property features

- Four double bedrooms
- Side extension in kitchen
- \* Central location

- Two bathrooms
- Totally refurbished to a very high standard
- Close to East Dulwich station and Peckham Rye.