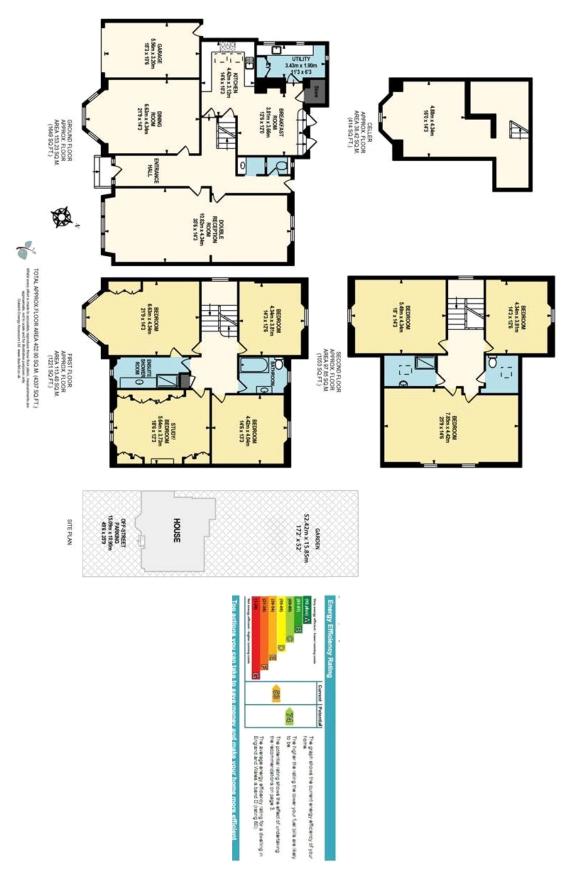

## property features

- Seven bedrooms
- Over 4,000 sq ft
- Astroturf badminton court and huge garden

- Large cellar
- Garage and off-street parking
- Tulse Hill and West Dulwich stations nearby

ALPS Estates Ltd trading as Pickwick Telephone: 020 3397 1144