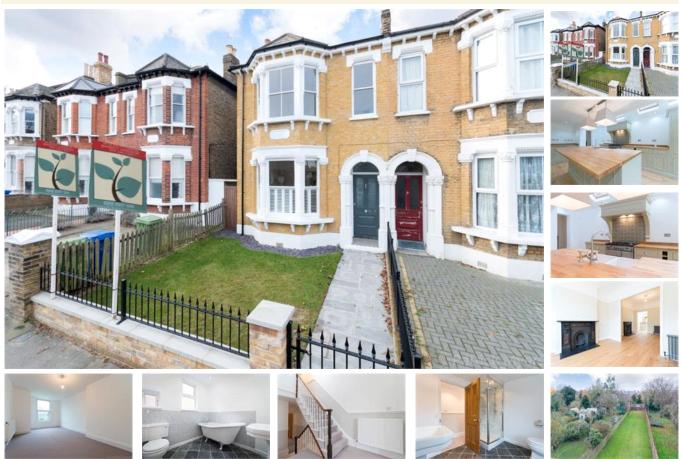

#### property description

A stunning recently refurbished 4 bedroom Victorian semi detached house in sought after residential road in central East Dulwich. The property has been sympathetically restored and has retained many of its lovely Victorian features as well as adding some great modern touches. There are 4 generous double bedrooms and two beautiful bathrooms. Downstairs there are 2 reception rooms and a huge beautifully fitted kitchen/breakfast room leading to a very large west facing garden. There is also a large very handy cellar. Friern Road is a popular road with sought after primary schools within walking distance as well as Lordship Lane and all its shops bars and restaurants. East Dulwich and Peckham ...

## property features

- <sup>•</sup> Dulwich park nearby.
- Cellar
- <sup>•</sup> Chain free

- Victorian features
- <sup>•</sup> Two bathrooms
- <sup>•</sup> Beautiful large garden

ALPS Estates Ltd trading as Pickwick Telephone : 020 3397 1144 Estates 8 Woodwarde Road Dulwich London, SE22 8UJ, United Kingdom Reg No : 4270797 Registered in England