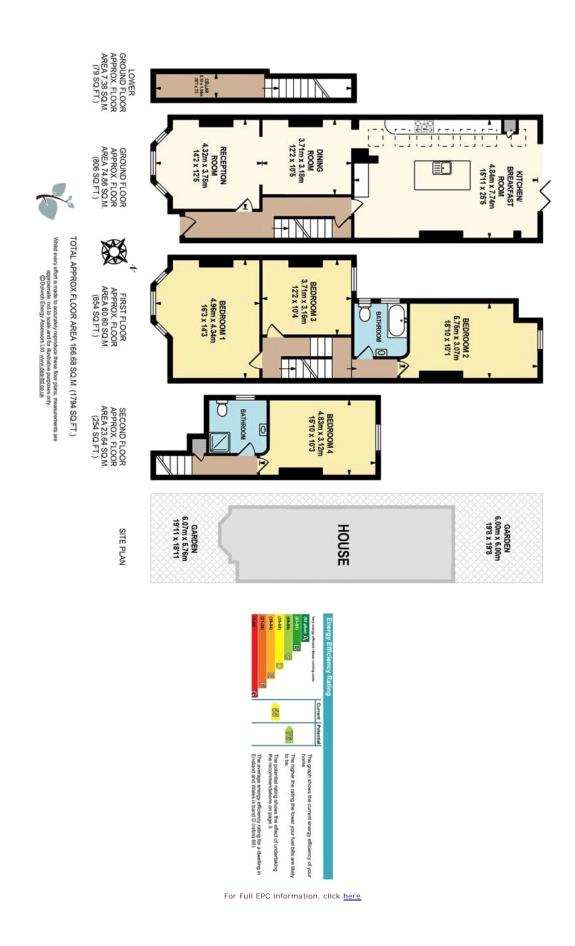

#### property description

A stunning recently refurbished 4 bedroom Victorian semi detached house in sought after residential road in central East Dulwich. The property has been sympathetically restored and has retained many of its lovely Victorian features as well as adding some great modern touches. There are 4 generous double bedrooms and two beautiful bathrooms. Downstairs there are 2 reception rooms and a huge beautifully fitted kitchen/breakfast room leading to a very large west facing garden. There is also a large very handy cellar. Friern Road is a popular road with sought after primary schools within walking distance as well as Lordship Lane and all its shops bars and restaurants. East Dulwich and Peckham ...