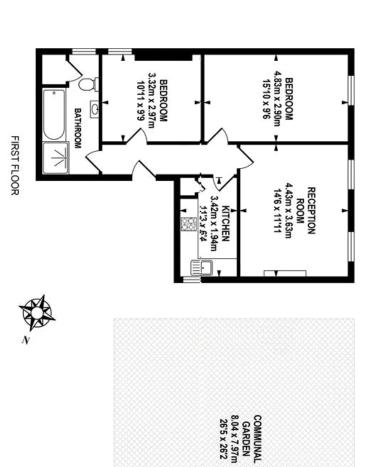

47 Honor Oak Park Honor Oak London, SE23 1EA, United Kingdom

Reg No: 7444750 Registered in England

Website: https://www.pickwickestates.co.uk

Pickwick estates

TOTAL APPROX.FLOOR AREA 59.84 SQ.M. (644 SQ.FT.)

Whilst every effort is made to accurately reproduce these floor plans, measurements are approximate, not to scale and for illustrative purposes only.

© Dulwich Energy Assessors Ltd. www.dea-ltd.co.uk

For Full EPC information, click <u>here</u>