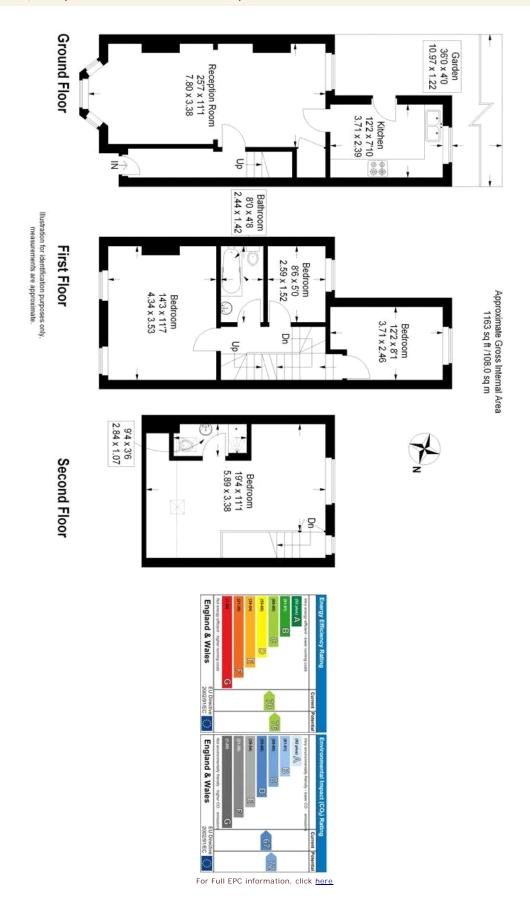

## property description

Utterly charming 4 bedroom family home in this lovely Victorian Terrace. Blythe Hill Lane is a peaceful cul de sac leading directly to the green open spaces of Blythe Hill fields - great for those weekend activities in the park! The house was completely refurbished throughout only a few years ago and it has been well maintained by the current owner. The house has great curb appeal with a new roof and refurbished external brickwork. Inside is just as impressive - a lovely double reception with a large sash bay window to the front with a dining area to rear. This leads to a fully fitted kitchen overlooking the sunny South facing rear garden. The garden has a lawn, patio area and ample side return. There is also has a large shed which is negotiable with the sale. Upstairs are 2 further floors, a large master bedroom at the front, family bathroom and two further bedrooms at the back, one double and a single which will make an ideal study. The top floor has a lovely bedroom suite with en-suite shower room and the best views over London! The house is ideally situated transport-wise, with t...

## property features

- 4 bedroom Victorian family home in a quiet cul de sac
- Green open space of Blythe Hill Lane at the end of the road
- Double reception room with dining area

- Fully fitted Kitchen
- Sunny SOUTH facing garden
- <sup>1</sup> 2 bathrooms