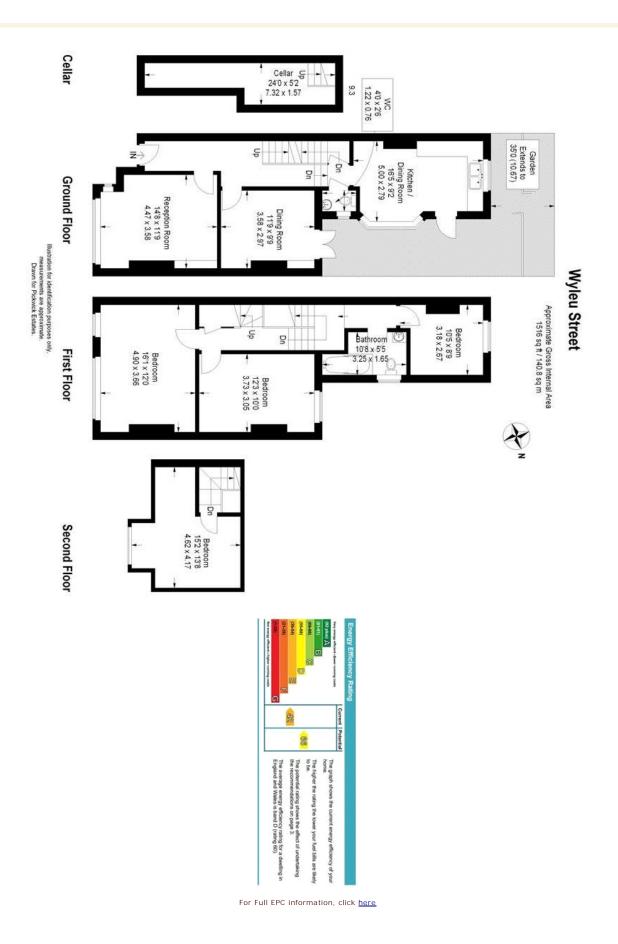

## property description

A great opportunity to purchase this handsome four double bedroom Victorian family home. The house is a natural three story mid terrace building that exudes charm and elegance with its light colored facade and triple sash bay windows. There is a large reception room at the front of the house with high ceilings, wooden floors, a cast iron fireplace and lovely fitted plantation shutters hugging the sash bay. Adjacent to this is a dining room with similar features and french doors leading to the side return. There is a good size kitchen breakfast room at the back of the house which is fully equipped with all the mod cons you would expect as well as neatly tiled floors, gloss cupboards and wooden worktops. The kitchen overlooks and leads to a nice size garden which is partially lawned with a decked area to the rear. The garden is West facing which will catch all that glorious afternoon sunshine, roll on spring and summer and get the BBQ at the ready! Also on the ground floor is a handy downstairs loo and access to the cellar which is dry and a great for extra storage space. Upstairs on ...