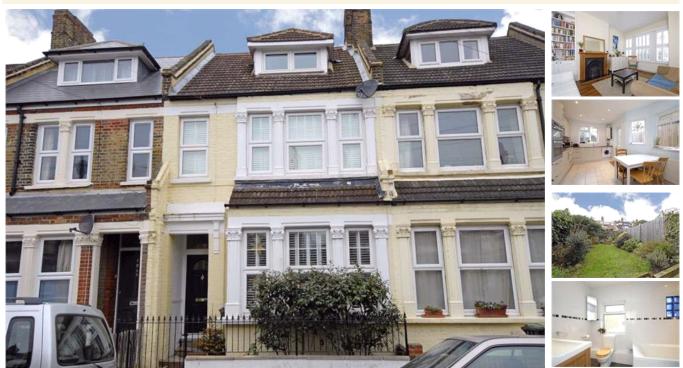

## property description

A great opportunity to purchase this handsome four double bedroom Victorian family home. The house is a natural three story mid terrace building that exudes charm and elegance with its light colored facade and triple sash bay windows. There is a large reception room at the front of the house with high ceilings, wooden floors, a cast iron fireplace and lovely fitted plantation shutters hugging the sash bay. Adjacent to this is a dining room with similar features and french doors leading to the side return. There is a good size kitchen breakfast room at the back of the house which is fully equipped with all the mod cons you would expect as well as neatly tiled floors, gloss cupboards and wooden worktops. The kitchen overlooks and leads to a nice size garden which is partially lawned with a decked area to the rear. The garden is West facing which will catch all that glorious afternoon sunshine, roll on spring and summer and get the BBQ at the ready! Also on the ground floor is a handy downstairs loo and access to the cellar which is dry and a great for extra storage space. Upstairs on ...

## property features

- \* Three storey Victorian family home Chain free
- <sup>1</sup> 4 double bedrooms
- <sup>•</sup> Spacious kitchen

- <sup>•</sup> Modern family bathroom
- <sup>•</sup> West facing garden
- Close proximity to Honor Oak Park train station and local shops