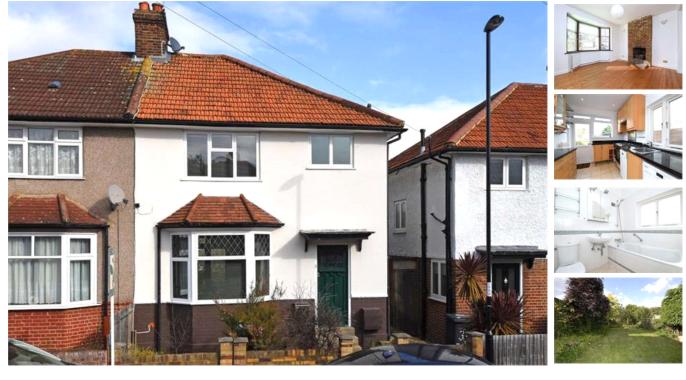

Brightling Road, SE4 (3 bedroom House)

£2,000/month

## property description

Available 1st February 2023. Charming family home located on this quiet residential tree lined street in Brockley close to good transport links and schools. Refurbished to a good standard with a 60ft Garden. The ground floor offers a lovely open planned living space with a large double reception room with wooden stripped wood floors, a feature fireplace and double French doors leading to the rear garden. The kitchen also overlooks the garden to the rear and has plenty of storage and utilities. There is also a handy downstairs WC. Upstairs is the master bedroom, a further double bedroom, a single bedroom and a white bathroom suite. The house is light and spacious throughout and suitable to any young family. Nearest stations are Crofton Park (Blackfriars, Farringdon) and Catford Bridge (Charing Cross, Cannon St) with Honor Oak Park (Overground) also nearby. The property is well located for local schools as well. Part Furnished. Council Tax band D.

## property features

- Charming 3 bedroom 1930's family home
- Double reception room
- Fully fitted kitchen and down stairs WC
- Available February 2023

- Lovely 60ft rear garden
- Part furnished
- Nearest stations are Crofton Park and Catford.