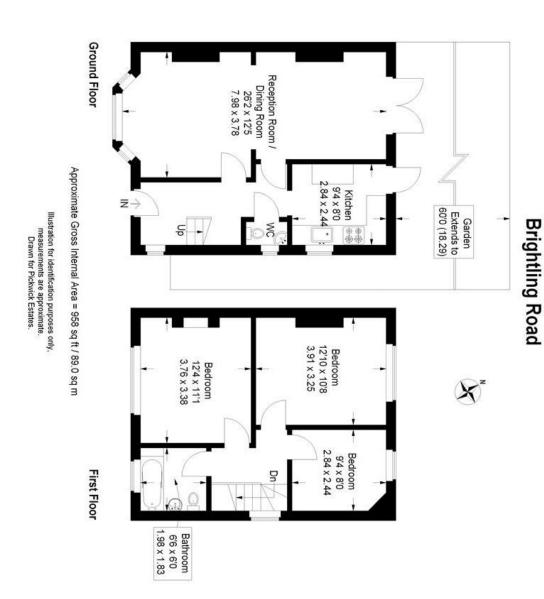

## property description

Available 1st February 2023. Charming family home located on this quiet residential tree lined street in Brockley close to good transport links and schools. Refurbished to a good standard with a 60ft Garden. The ground floor offers a lovely open planned living space with a large double reception room with wooden stripped wood floors, a feature fireplace and double French doors leading to the rear garden. The kitchen also overlooks the garden to the rear and has plenty of storage and utilities. There is also a handy downstairs WC. Upstairs is the master bedroom, a further double bedroom, a single bedroom and a white bathroom suite. The house is light and spacious throughout and suitable to any young family. Nearest stations are Crofton Park (Blackfriars, Farringdon) and Catford Bridge (Charing Cross, Cannon St) with Honor Oak Park (Overground) also nearby. The property is well located for local schools as well. Part Furnished. Council Tax band D.