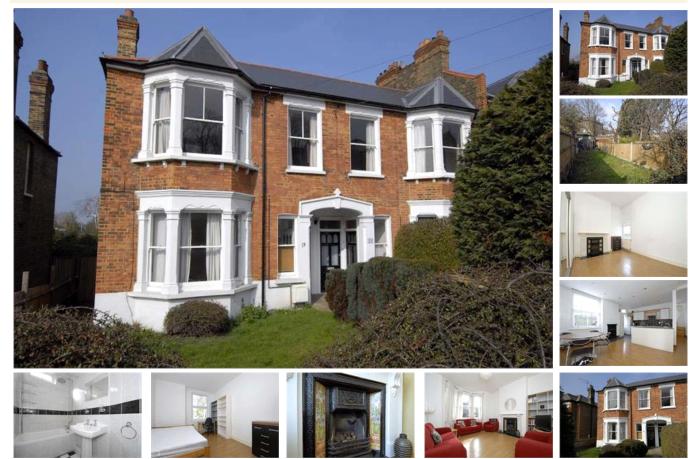

### property description

Oozing character and charm is this very spacious ground floor three double bedroom Victorian purpose built maisonette. The property has its own front garden offering privacy from the street and its own private front door access. The overall proportions of this flat are great (1122 sqft) and has wooden laminate floors throughout. The front reception room is very spacious and retains typical Victorian character with high ceilings, a large bay sash window and a feature fireplace. The next room is the largest bedroom which could also be used as a second reception room, again this room has high ceilings, sash windows and a lovely Victorian fireplace with marble mantelpiece. In the heart of the p...

## property features

- Spacious 3 bedroom Victorian purpose built maisonette 1122 sq ft
- Private front and rear garden (65ft)
- <sup>•</sup> Large reception room with high ceilings and
- fireplace

ALPS Estates Ltd trading as Pickwick Telephone : 020 3397 1166 Estates 47 Honor Oak Park Honor Oak London, SE23 1EA, United Kingdom Reg No : 7444750 Registered in England

- <sup>•</sup> Large kitchen reception room
- <sup>•</sup> Bathroom and separate WC
- <sup>•</sup> Close proximity to Honor Oak Park train station and local shops

These property details are believed to be correct but their accuracy is not guaranteed and they do not form part of any official contract.