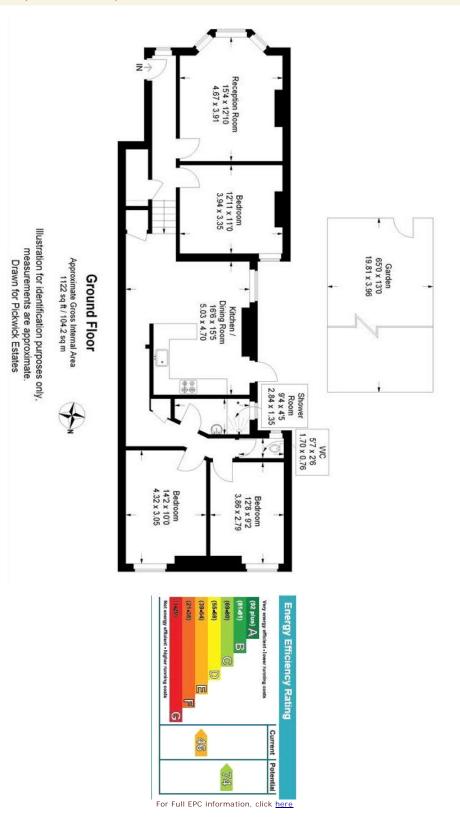

### property description

Oozing character and charm is this very spacious ground floor three double bedroom Victorian purpose built maisonette. The property has its own front garden offering privacy from the street and its own private front door access. The overall proportions of this flat are great (1122 sqft) and has wooden laminate floors throughout. The front reception room is very spacious and retains typical Victorian character with high ceilings, a large bay sash window and a feature fireplace. The next room is the largest bedroom which could also be used as a second reception room, again this room has high ceilings, sash windows and a lovely Victorian fireplace with marble mantelpiece. In the heart of the p...

## property features

- Spacious 3 bedroom Victorian purpose built maisonette 1122 sq ft
- Private front and rear garden (65ft)
- <sup>•</sup> Large reception room with high ceilings and
- fireplace

ALPS Estates Ltd trading as Pickwick Telephone : 020 3397 1166 Estates 47 Honor Oak Park Honor Oak London, SE23 1EA, United Kingdom Reg No : 7444750 Registered in England