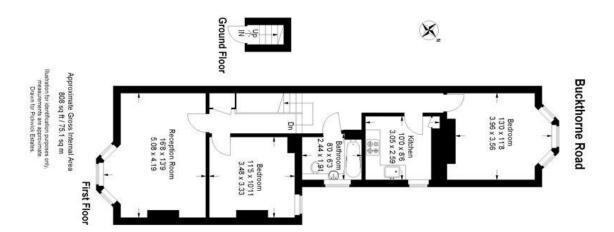

## property description

Conveniently located, light and spacious, well decorated ... what else could you ask for in a 2 double bedroom flat? Situated on the first floor of a lovely Victorian period house is this great flat. The entrance to the property is on the ground floor landing which is great for leaving shoes, coats and brollies. Upstairs is a large reception room to the front or the house, spanning the whole width of the property. There is an abundance of space and with large double glazed windows there is plenty of light too! The 2 double bedrooms are of equal size and both quietly tucked away - one in the middle of the flat and one to the rear overlooking gardens. There is a fully fitted bathroom that is neutrally decorated to a high standard. The kitchen is well laid out with plenty of room to cook for guests. Not to forget to mention that the current owners have permission from the freeholder to convert the loft!!! (subject to planning). This gives you a golden opportunity to convert something very special and unique in size. Located close to both Honor Oak Park and Crofton Park Station which off...