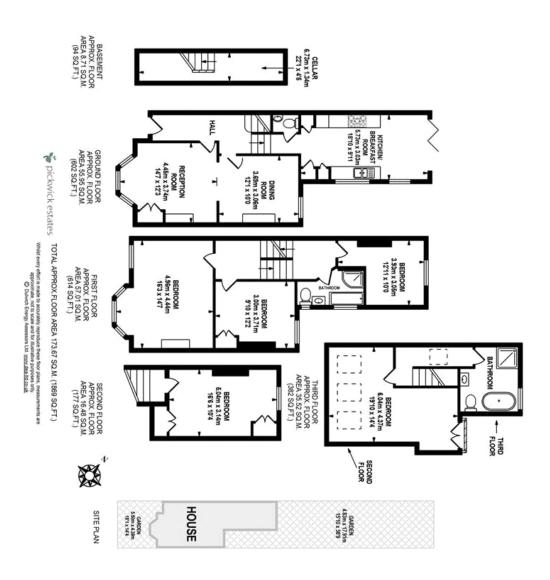

## property description

A superb five bedroom two bathroom Victorian semi detached family house in a popular road in East Dulwich. Centrally located, ideal for transport to Central London with many buses and East Dulwich station which will take you to London Bridge in 10 minutes. The property is beautifully decorated throughout with two lovely bathrooms, five double bedrooms, two reception rooms, large kitchen/breakfast room leading out to a secluded garden, there is also a handy cellar. Lordship Lane is bursting with activity with its many shops, bars and restaurants and on Sat the very popular North Cross Road market with a spectacular array of food and vintage stalls. There are also many sought after schools wit...

## property features

- Five double bedrooms
- Two Bathrooms
- <sup>®</sup> Cellar

Estates

- Fantastic transport links to Central London
- Sought after schools nearby
- Short walk to Dulwich park

ALPS Estates Ltd trading as Pickwick Telephone: 020 3397 1144