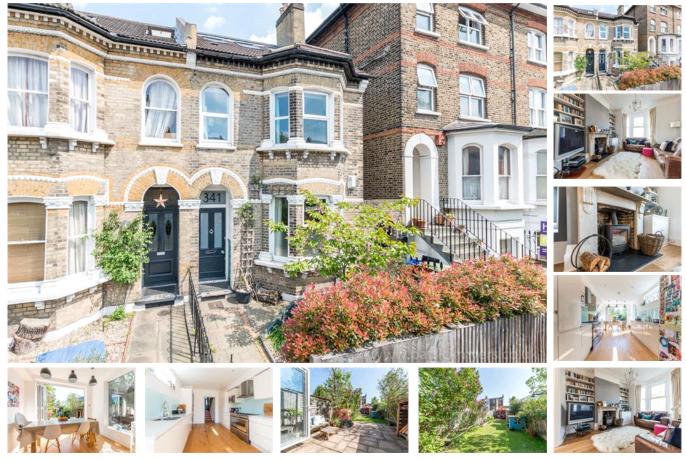

## property description

A superb five bedroom two bathroom Victorian semi detached family house in a popular road in East Dulwich. Centrally located, ideal for transport to Central London with many buses and East Dulwich station which will take you to London Bridge in 10 minutes. The property is beautifully decorated throughout with two lovely bathrooms, five double bedrooms, two reception rooms, large kitchen/breakfast room leading out to a secluded garden, there is also a handy cellar. Lordship Lane is bursting with activity with its many shops, bars and restaurants and on Sat the very popular North Cross Road market with a spectacular array of food and vintage stalls. There are also many sought after schools wit...

## property features

- Five double bedrooms
- Two Bathrooms
- <sup>®</sup> Cellar

Estates

- Fantastic transport links to Central London
- Sought after schools nearby
- Short walk to Dulwich park

ALPS Estates Ltd trading as Pickwick Telephone: 020 3397 1144