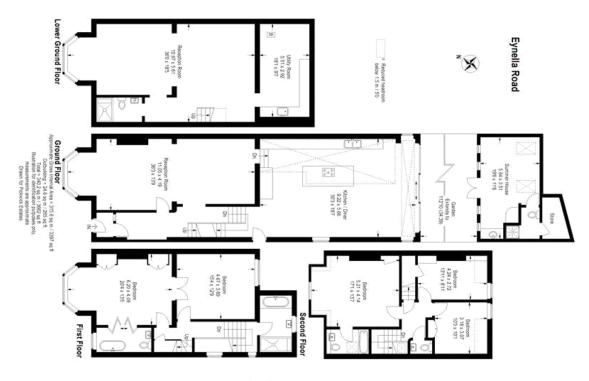

## property description

A stunningly beautiful newly refurbished five bedroom family house, situated just a minutes walk from Dulwich park on a very sought after road. The house is set over 4 floors. The lower ground floor has been transformed into a fantastic space with a reception or bedroom, utility room, WC and a media room. On the ground floor a double reception room and stunning kitchen leading to the garden. Upstairs the master bedroom and one other bedroom have en-suites, there are two further bedrooms and another family bathroom. Eynella road is situated between Dulwich Village and East Dulwich and is well catered for transport links including buses to central London and North and East Dulwich stations a...