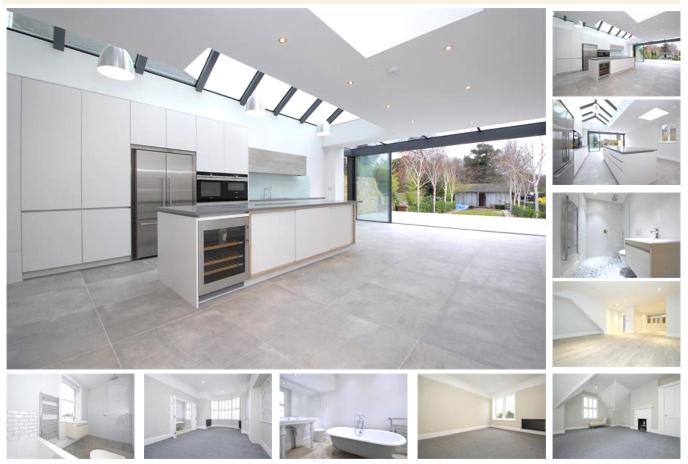

## property description

A stunningly beautiful newly refurbished five bedroom family house, situated just a minutes walk from Dulwich park on a very sought after road. The house is set over 4 floors. The lower ground floor has been transformed into a fantastic space with a reception or bedroom, utility room, WC and a media room. On the ground floor a double reception room and stunning kitchen leading to the garden. Upstairs the master bedroom and one other bedroom have en-suites, there are two further bedrooms and another family bathroom. Eynella road is situated between Dulwich Village and East Dulwich and is well catered for transport links including buses to central London and North and East Dulwich stations a...

## property features

- Fully refurbished
- Three bathrooms
- Five double bedrooms

<sup>•</sup> Utility room Great transport links Available March

ALPS Estates Ltd trading as Pickwick Telephone : 020 3397 1144 Estates 8 Woodwarde Road Dulwich London, SE22 8UJ, United Kingdom Reg No : 4270797 Registered in England