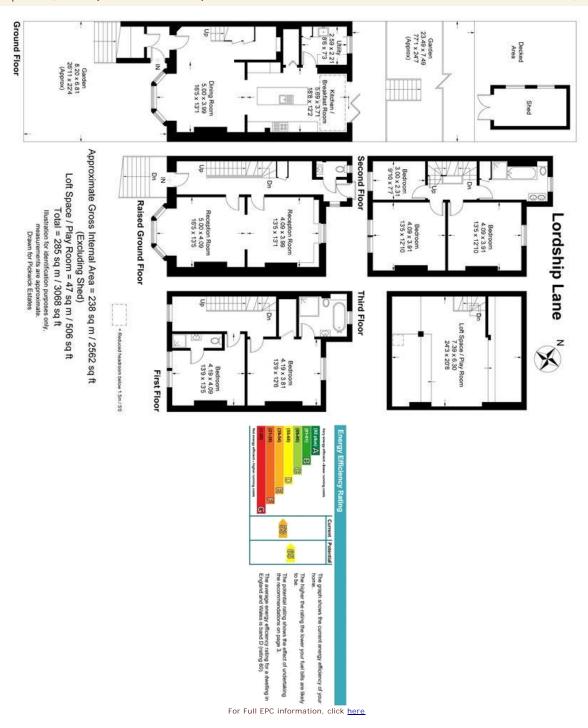

## property description

Set over four floors plus an extra floor with loft room/play chill out room is this beautifully presented and decorated imposing Victorian family home which is over 2500 sq ft. On the lower ground floor there is a stunning fully fitted and integrated kitchen and dining room plus a handy utility room, the kitchen leads you out to a large garden which has a grass and a decked area plus a shed. On the raised ground floor there is a rather grand double reception room plus a cloakroom and on the 2nd and 3rd floors there are five bedrooms four of which are generous double plus a further single there are three bathrooms three of which are en-suite and at the top of the house there is a great loft/p...