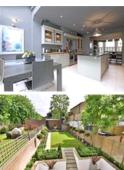

## property description

Set over four floors plus an extra floor with loft room/play chill out room is this beautifully presented and decorated imposing Victorian family home which is over 2500 sq ft. On the lower ground floor there is a stunning fully fitted and integrated kitchen and dining room plus a handy utility room, the kitchen leads you out to a large garden which has a grass and a decked area plus a shed. On the raised ground floor there is a rather grand double reception room plus a cloakroom and on the 2nd and 3rd floors there are five bedrooms four of which are generous double plus a further single there are three bathrooms three of which are en-suite and at the top of the house there is a great loft/p...