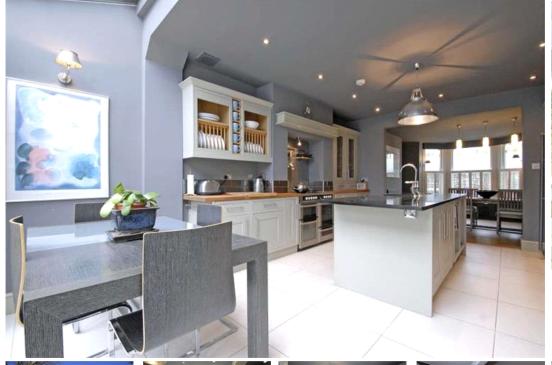

## property description

Set over four floors plus an extra floor with loft room/play chill out room is this beautifully presented and decorated imposing Victorian family home which is over 2500 sq ft. On the lower ground floor there is a stunning fully fitted and integrated kitchen and dining room plus a handy utility room, the kitchen leads you out to a large garden which has a grass and a decked area plus a shed. On the raised ground floor there is a rather grand double reception room plus a cloakroom and on the 2nd and 3rd floors there are five bedrooms four of which are generous double plus a further single there are three bathrooms three of which are en-suite and at the top of the house there is a great loft/p...