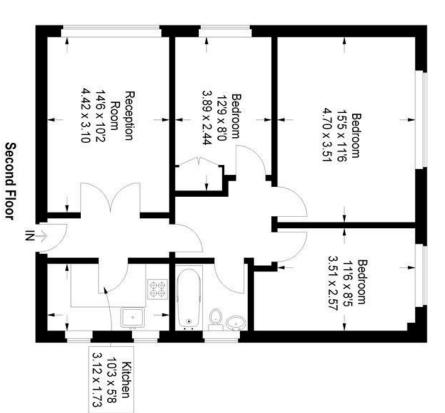

## Thornton House

Approximate Gross Internal Area 751 sq ft / 69.8 sq m

Illustration for identification purposes only, measurements are approximate.

Drawn for Pickwick Estates.