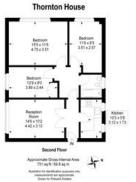

## Thornton House

Approximate Gross Internal Area 751 sq ft / 69.8 sq m

Illustration for identification purposes only, measurements are approximate.

Drawn for Pickwick Estates.