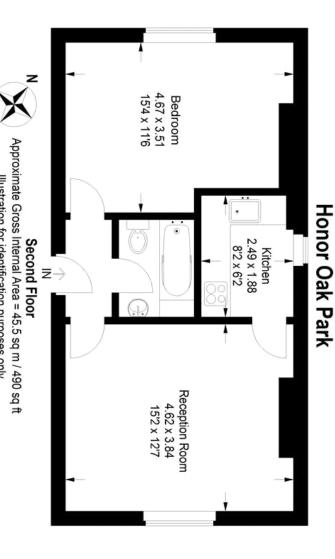

## property description

Superb one bedroom flat on the top (2nd) floor of this imposing detached Victorian house, within very close proximity to Honor Oak Park Train Station (Overground) and sold with SHARE OF FREEHOLD. With lovely views and an unoverlooked aspect, the flat has the rare combination of a central location with a more rural and peaceful feel. Comprising a good size lounge to the front (enough room to have a dining table and chairs), a large double bedroom with stunning views over South London, modern fitted bathroom and fully fitted stylish kitchen. The property is presented tastefully and in good condition, with wooden floors throughout and double-glazed sash windows. It also benefits from loft access. Honor Oak Park is a popular location with many shop, bars, cafes and restaurants close by. This is a perfect opportunity for first time buyers or investors.

Website: http://www.pickwickestates.co.uk

Illustration for identification purposes only, measurements are approximate.

Drawn fo Pickwick Estates

For Full EPC information, click here