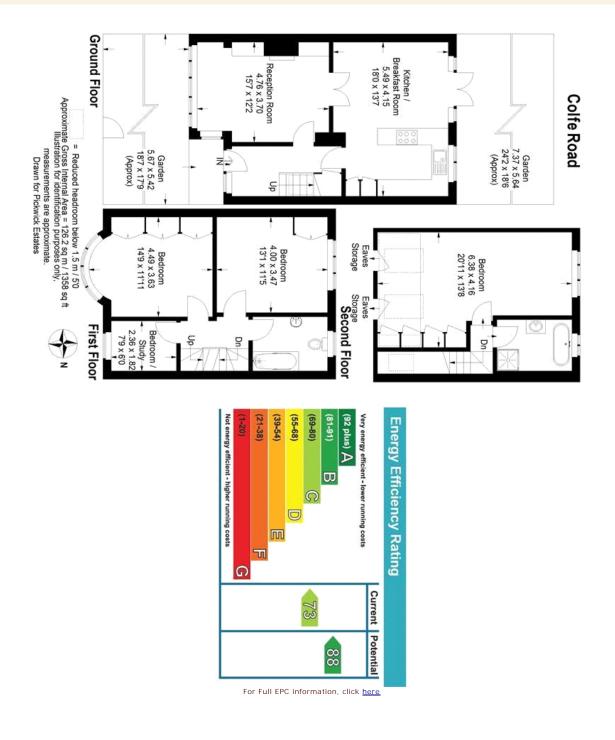

## property description

This is guite simply one of the most stunning 1930s 4-bedroom, 2-bathroom family homes we have had the pleasure of selling. Completely refurbished to a top quality finish, this is a home you can literally move straight into. The layout of the house has been well thought-out offering an abundance of practical living space and plenty of storage. The house is wider than your average mid-terrace and has a handsome exterior, offset from the road with a generous front garden. A spacious outside porch area shields the front doorway, this leads to a wide entrance hall which is elegantly decorated with period floor tiles; a perfect space for families with buggies and kids. The ground floor is...