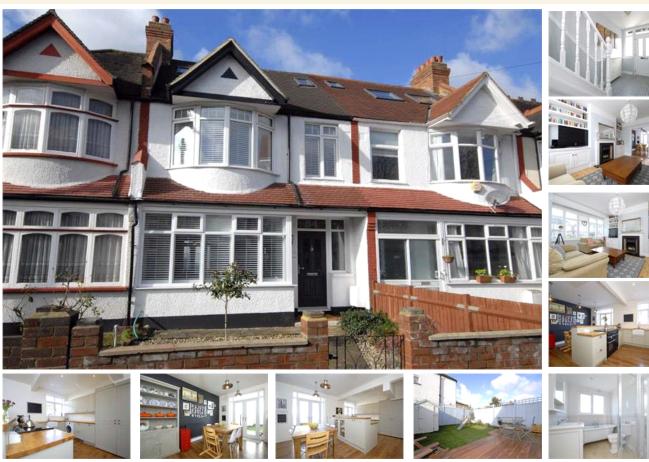

## property description

This is guite simply one of the most stunning 1930s 4-bedroom, 2-bathroom family homes we have had the pleasure of selling. Completely refurbished to a top quality finish, this is a home you can literally move straight into. The layout of the house has been well thought-out offering an abundance of practical living space and plenty of storage. The house is wider than your average mid-terrace and has a handsome exterior, offset from the road with a generous front garden. A spacious outside porch area shields the front doorway, this leads to a wide entrance hall which is elegantly decorated with period floor tiles; a perfect space for families with buggies and kids. The ground floor is...

## property features

- Stunning 4 bedroom 1930's mid terrace family home
- Reception room
- Kitchen dining room with integrated units

- Private WEST facing rear garden
- Family bathroom and en-suite bathroom with showers
- <sup>•</sup> Close to Forest Hill station (Overground and London Bridge connections)