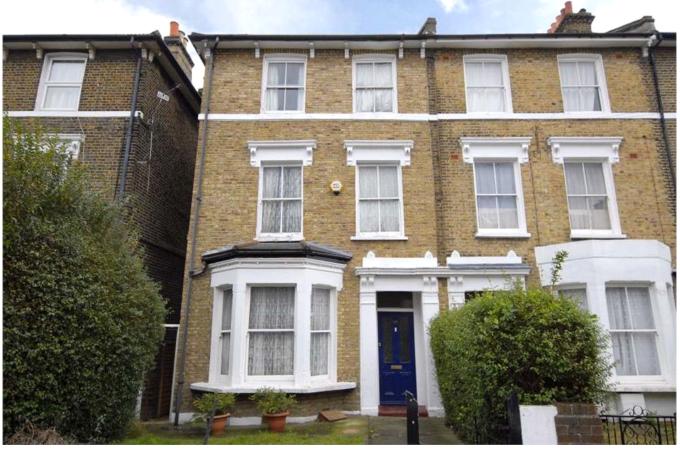

Endwell Road, SE4 (5 bedroom House)

£900,000

## property description

Looking for a project? This magnificent, three story, 5 bedroom, end of terrace Victorian house offers a great investment opportunity! 1790 sqft of space, located within a few minutes of Brockley Station (Zone 2 Overground). On the ground floor there is a 26' double reception room with a bay window and high ceilings and a kitchen dining room at the rear, overlooking the garden through another large bay window. There is a side door leading to a lawned private rear garden. The first floor has two large double bedrooms, a huge family bathroom and a separate WC. On the second floor there are two more double bedrooms and a single bedroom. Endwell Road is in the heart of Brockley, only 5 miles away from Central London, there are great local transport facilities such as Brockley Overground Station and good local amenities.