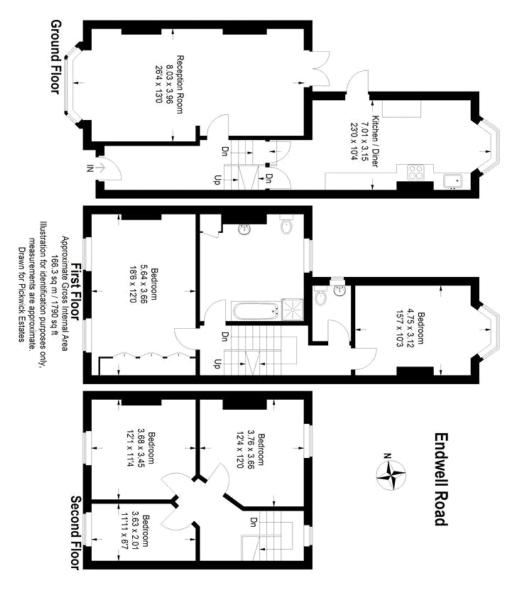

## property description

Looking for a project? This magnificent, three story, 5 bedroom, end of terrace Victorian house offers a great investment opportunity! 1790 sqft of space, located within a few minutes of Brockley Station (Zone 2 Overground). On the ground floor there is a 26' double reception room with a bay window and high ceilings and a kitchen dining room at the rear, overlooking the garden through another large bay window. There is a side door leading to a lawned private rear garden. The first floor has two large double bedrooms, a huge family bathroom and a separate WC. On the second floor there are two more double bedrooms and a single bedroom. Endwell Road is in the heart of Brockley, only 5 miles away from Central London, there are great local transport facilities such as Brockley Overground Station and good local amenities.