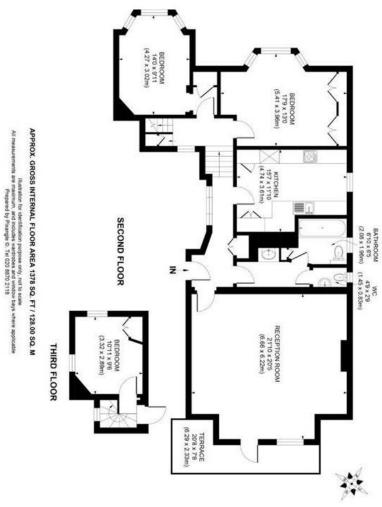

## pickwick estates

Sydenham Hill, SE26 (3 Bedroom Flat)

£629,950

## property description

We are pleased to offer this three bedroom top floor mansion apartment in this grand Victorian building. From the moment you enter the communal hallway through the impressive doors you feel transported to a more gentile era. The apartment boasts a spacious lounge which is bathed in light and opens onto a balcony which gives stunning views, the perfect place to sit and relax with a glass of your favourite tipple and the stresses and strains of the working day will fade away! The well planned kitchen is perfect for creating culinary delights. The flat benefits from an additional separate WC as well as a large family bathroom. To the outside there are extensive communal gardens which are extrem...