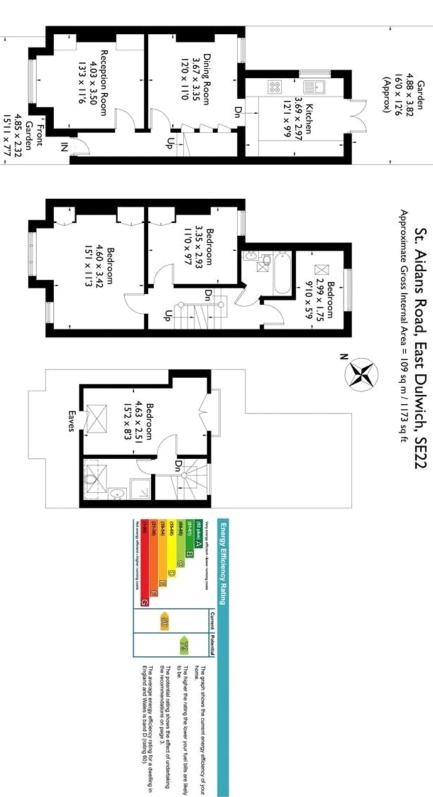

**Ground Floor** 

First Floor

Second Floor

Illustration for identification purposes only, measurements are approximate.

Drawn for Pickwick Estates

(Approx)

For Full EPC information, click here