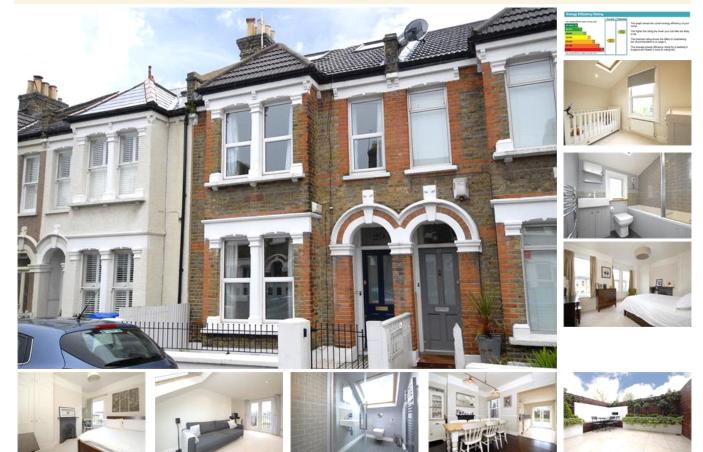

## property description

A stunning four bedroom, mid terrace, family house in quiet residential road. Beautifully decorated throughout. Downstairs there is a lovely bright reception room, dining room and a fully fitted modern smart kitchen leading onto a cleverly designed sunny garden. Upstairs there are three double bedrooms and a further single/study/nursery room, plus two very nice bathrooms. Nearby you have a great selection of local shops, bars and restaurants, sought after schools and bus and train links to central London. Peckham Rye park is across the road from you and you are just a few mins walk to Lordship Lane. A delightful family home.

## property features

- \* Cleverly designed sunny garden
- Four bedrooms
- Beautiful kitchen and bathrooms.

- Close to local amenities
- Great transport links
- Quiet residential road