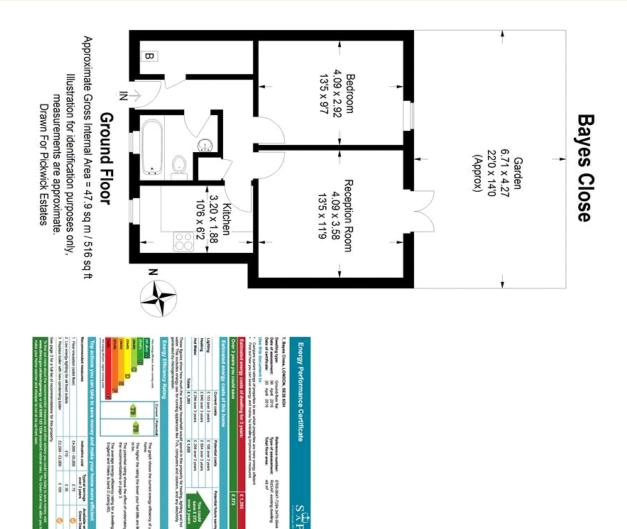

### property description

Available 1st August. Newly refurbished lovely one bed ground floor garden flat set in a secluded residential cul de sac of similar properties located within 600 yards of Sydenham mainline station. The flat is in excellent condition and is double glazed throughout. The hallway has a large walk in wardrobe and a further built in storage cupboard. The bathroom is in good condition with a shower over the bath, toilet and wash hand basin. The kitchen is brand new having been completely renovated. There are white gloss units with a new granite effect worktop, new oven, hob and extractor fan, new washing machine, new sink and mixer tap and all white goods are included. The bedroom is well proportioned with plenty of space for a bed and wardrobes. The reception room is a good size and has double doors leading to the rear patio garden. The garden is a nice secluded space and also has access from the rear through double gates. Bayes Close is just off Lawrie Park Road, close to all the amenities and transport facilities Sydenham has to offer. Sydenham Station has regular train links into t...