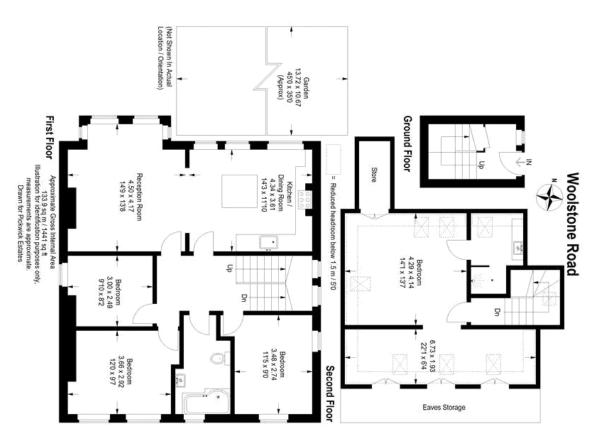

## property description

Available 20th June. Unfurnished. Offering an abundance of space and refurbished to the highest specification is this stunning 4 double bedroom maisonette with its own private garden. Occupying the whole of the first and second floor, the property offers 1441 sq ft of spacious luxury living! The house itself is a striking double fronted, red brick, detached Victorian house with beautiful ornate masonry work on the exterior. The flat has its own private entrance on the ground floor leading to a spacious entrance hall, perfect for leaving coats, shoes and umbrellas. There is also a handy under stairs storage cupboard where the washing machine is currently housed. Upstairs to the first fl...