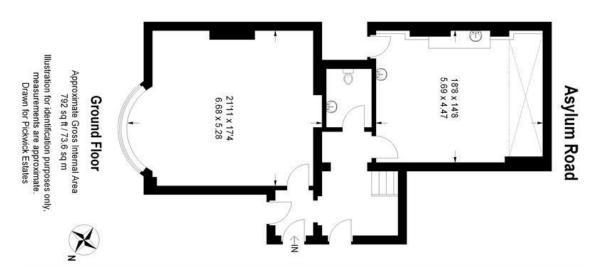

## property features

- \* Commercial offices
- Great location
- Two seperate office rooms with WC

020 3397 1166

Asylum Road, SE15 (0 Bedroom ##TYPE)

£1,500/month

ALPS Estates Ltd trading as Pickwick

Estates