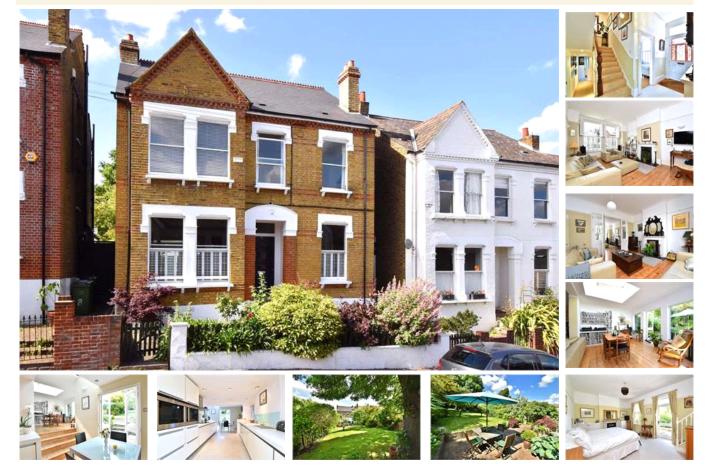

## pickwick estates

Benson Road, SE23 (4 bedroom House)

£1,450,000

## property description

Pickwick Estates is proud to offer this fine example of a stunning detached 4 bedroom + study, double fronted, Victorian family home in a quiet and desirable location. Having been lovingly maintained though the years by its current owners this house is a must view! It has a grand double fronted facade, with large sash windows and raised steps leading to an imposing front door. Off of the large central hallway are three reception rooms all of which still maintain many period features such as cornicing, stripped wooden floors and working fireplaces. To the front of the house as soon as you enter is charming study with large sash windows, on the other side of the entrance hall is a generou...

## property features

- Large 4 double bedroom + study, detached
  Victorian family home
- Double reception room extending into a dining area
- \* Kitchen Breakfast room

- Planning permission for loft extension
- 108 ft private landscaped rear garden
- Close proximity to Forest Hill Station (Overground and National Road to London Bridge)