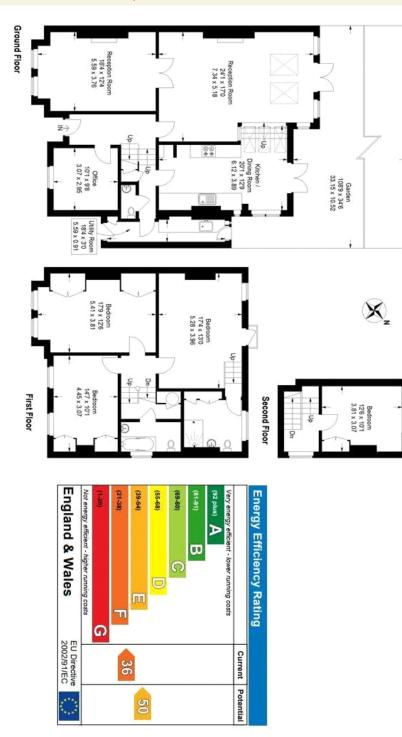

Basement

Approximate Gross Internal Axea 2278 ag ft / 21.6 sq m: 18278 ag ft / 21.6 sq m: Illustration for identification purposes only, measurements are approximate. Drawn for Pickwick Estates.

4.27 x 1.63 Up

For Full EPC information, click here