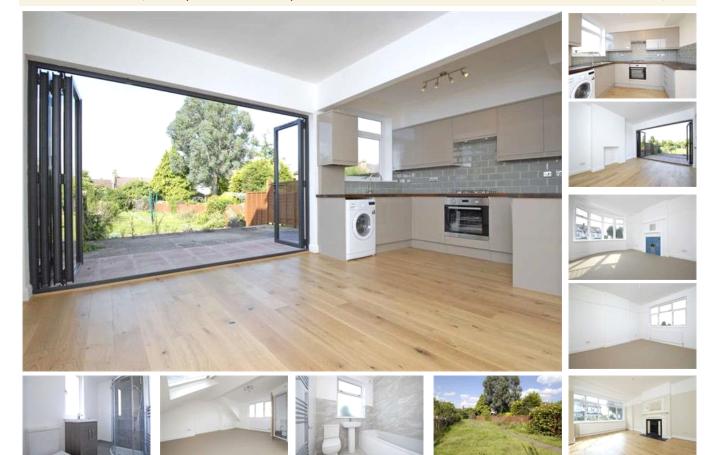

## property description

Meticulously refurbished to a very high standard is this lovely 4 bedroom 1930's mid terraced family home family home with a 138 ft garden! The house is set back from the road shielded by a neat front garden which leads to a handy front porch, perfect for leaving umbrellas and shoes. Through the main door is a spacious hallway with a staircase leading upstairs with good a storage cupboard underneath. The whole of the ground floor has solid oak wood flooring throughout. The reception room at the front has a large square bay window illuminating the room and a nice feature fireplace. The kitchen dining room at the back of the house overlooks the huge garden through large bi-fold doors, th...

## property features

- 4 bedroom 1930's mid terraced family home family home
- Newly refurbished throughout to a high spec
- Stunning kitchen dining room with bifold doors
- 138ft rear garden
- 2 bathrooms (one ensuite to the master bedroom)
- Spacious reception room