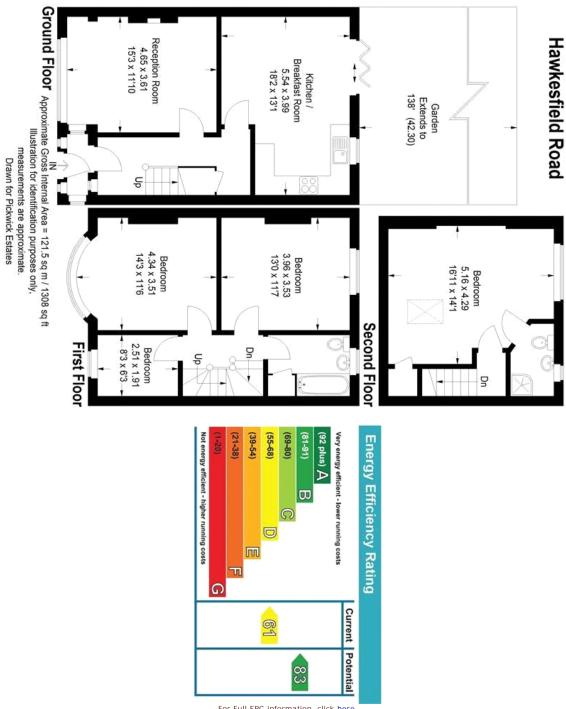

## property description

Meticulously refurbished to a very high standard is this lovely 4 bedroom 1930's mid terraced family home family home with a 138 ft garden! The house is set back from the road shielded by a neat front garden which leads to a handy front porch, perfect for leaving umbrellas and shoes. Through the main door is a spacious hallway with a staircase leading upstairs with good a storage cupboard underneath. The whole of the ground floor has solid oak wood flooring throughout. The reception room at the front has a large square bay window illuminating the room and a nice feature fireplace. The kitchen dining room at the back of the house overlooks the huge garden through large bi-fold doors, th...

For Full EPC information, click here