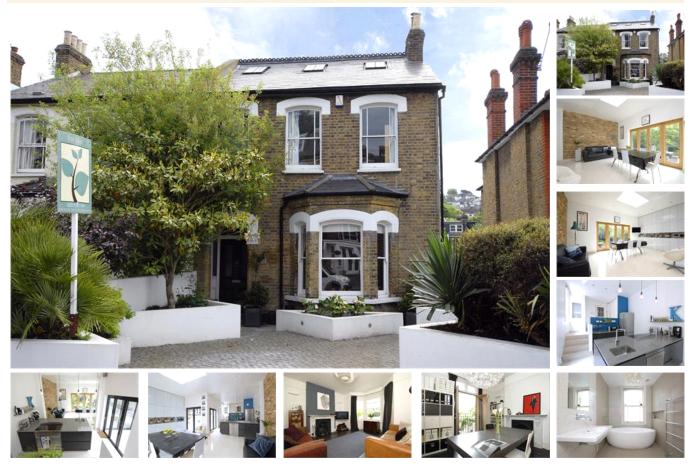

## property description

An amazing five bedroom semi detached house in Underhill Road owned by an interior designer has just come on to the market with Pickwick estates. The property is over 3000 sq ft and has a self contained flat plus a gym and a home office at the bottom of the huge garden. The property is beautifully designed throughout and has some lovely quirky features including a laundry chute that runs throughout the house. The living space is fantastic and the kitchens and bathrooms are modern and sleek. Underhill Road is conveniently located for several overground stations and there are some handy buses to take you where you want. Nearby you have Lordship Lane with all its bars and restaurants as well ...

## property features

- <sup>•</sup> Designed and owned by interior designer
- <sup>5</sup> 5 double bedrooms
- <sup>•</sup> Self contained flat.

- <sup>•</sup> Gym and Office room
- Lovely private garden
- Laundry chute