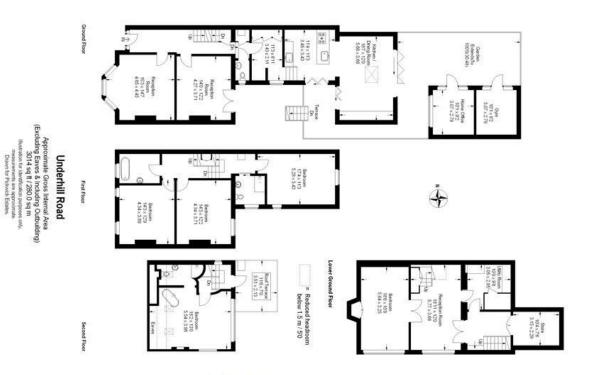

## property description

An amazing five bedroom semi detached house in Underhill Road owned by an interior designer has just come on to the market with Pickwick estates. The property is over 3000 sq ft and has a self contained flat plus a gym and a home office at the bottom of the huge garden. The property is beautifully designed throughout and has some lovely quirky features including a laundry chute that runs throughout the house. The living space is fantastic and the kitchens and bathrooms are modern and sleek. Underhill Road is conveniently located for several overground stations and there are some handy buses to take you where you want. Nearby you have Lordship Lane with all its bars and restaurants as well ...