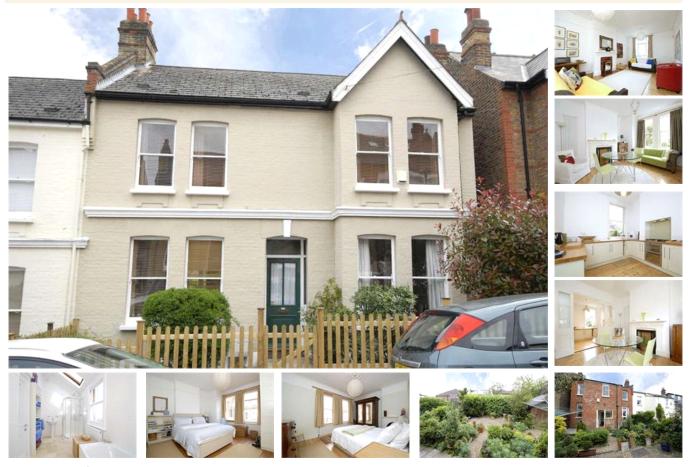

## property description

Radiating character and charm is this beautiful, double fronted Victorian Semi-detached family home with a SOUTH facing rear garden. The house is well proportioned throughout with plenty of entertainment space on the ground floor and 4 large double bedrooms upstairs. As you approach the house you are greeted by neat front garden shielded by a wooden picket fence. The house has great curb appeal, a very handsome specimen with a central doorway and 8 large sash windows. As you enter the house there is an immediate feeling of symmetry, light and space, a wide central hallway gives access to all the primary ground floor rooms. To the left is a large formal reception room spanning across th...

## property features

- Stunning double fronted 4 bedroom Victorian semi detached family home
- <sup>•</sup> Landscaped mature SOUTH facing rear garden
- <sup>2</sup> 2 reception rooms

- Modern kitchen and seperate utility room
- Family bathroom with shower and downstairs shower room with WC
- Close to Forest Hill station (Overground) and good schools