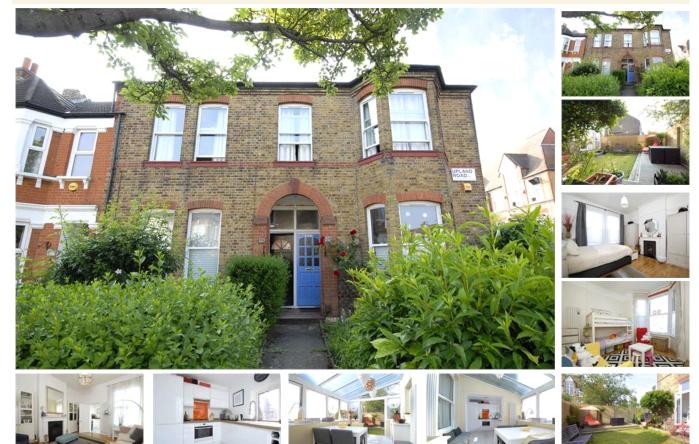

## pickwick estates

Upland Road, SE22 (3 Bedroom Flat)

£725,000

## property description

Take a look at this fabulous three bedroom property with private entrance and lovely secluded garden. Just shy of 1000sq ft, this is a very spacious property which is suitable for a small family as well as couples or even sharers. There are three bedrooms a large reception room and a lovely modern newly fitted kitchen and bathroom. Upland Road is a very desirable residential Road in central East Dulwich. There are plenty of shops bars and restaurants nearby and Lordship lane is just a short stroll away from the property. There are great transport links to central London between the buses and the overground. Goodrich school is literally a stones throw away. The property also comes with the s...

## property features

- Share of freehold
- Three bedrooms
- \* Catchment for Goodrich school

- Large reception room
- Large cellar
- Lovely private garden

ALPS Estates Ltd trading as Pickwick Telephone: 020 3397 1144