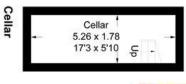

## property features

- Share of freehold
- Three bedrooms
- \* Catchment for Goodrich school

- Large reception room
- Large cellar
- Lovely private garden

ALPS Estates Ltd trading as Pickwick Telephone: 020 3397 1144

## **Uplands Road**

Approximate Gross Internal Area = 92.8 sq m / 999 sq ft
Cellar = 9.2 sq m / 99 sq ft
Total = 102 sq m / 1098 sq ft

Illustration for identification purposes only, measurements are approximate. Drawn for Pickwick Estates.