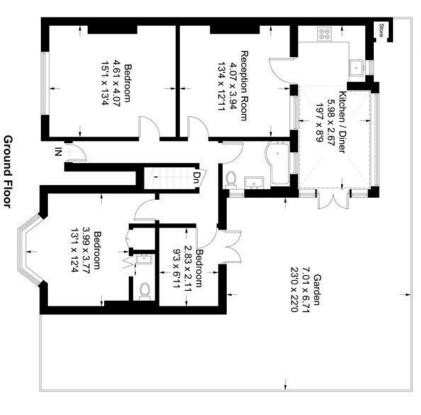

## **Uplands Road**

Approximate Gross Internal Area = 92.8 sq m / 999 sq ft
Cellar = 9.2 sq m / 99 sq ft
Total = 102 sq m / 1098 sq ft

Illustration for identification purposes only, measurements are approximate. Drawn for Pickwick Estates.