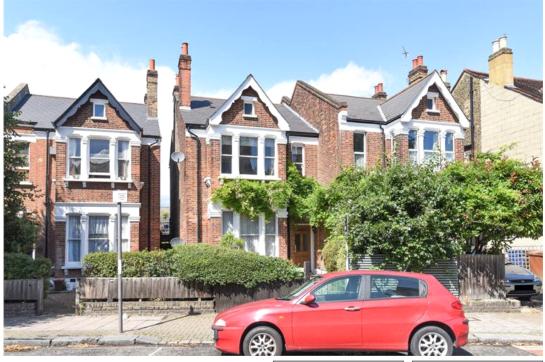

Barry Road, SE22 (1 Bedroom Flat)

£525,000 (OIEO)

Photo coming soon

Photo coming soon

**Photo** coming soon

## property description

An exceptionally large one double bedroom Victorian conversion garden flat situated in a lovely semi detached Victorian house just off of Lordship Lane. Situated in the heart of East Dulwich and also just a short stroll away from Dulwich park and Village. There are many bus's to take you to Central London and various train stations nearby. Lordship Lane has a wealth of shops bars and restaurants and there are sought after local schools nearby. The property comes to the market chain free.