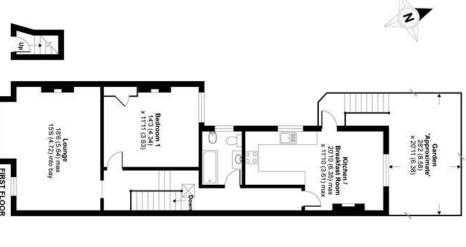

## Barry Road, London, SE22

APPROX. GROSS INTERNAL FLOOR AREA 880 SQ FT 81.7 SQ METRES

What every eterned has been make to ensure the accuracy of the floor plan occasional free, measurements of drons, windows and rooms, are approximate and nor exponentially is alwer for expressingly, is alwer for expressingly, as a floor of the contract of the second as such by any prospection purposes only as defined by RICS, Coche of Measuring Practice and about the such as such by any prospection purposes. Specifically no guarantees is given on the cast signature of the prospect of the prospect of quoted on this plans. Any figure given is for initial specific or as a basis of reliablic.