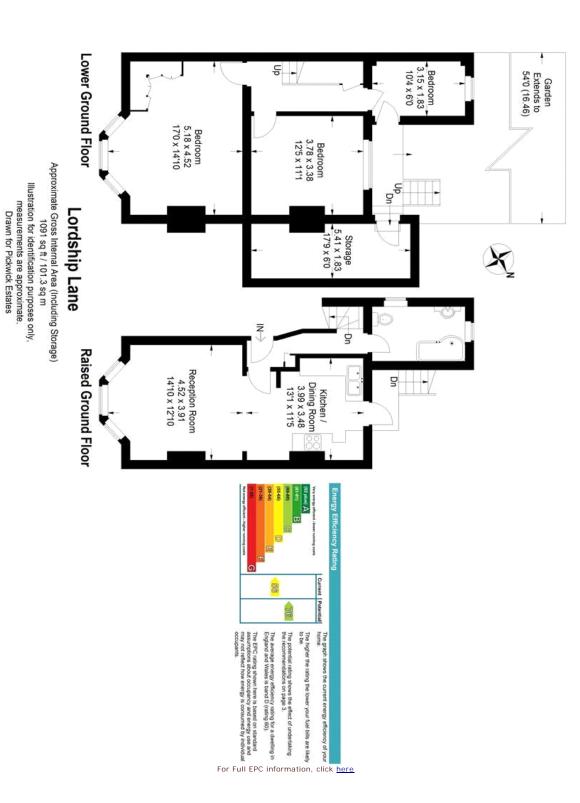

## property description

Situated right in the heart of Dulwich a charming ground and lower ground floor three bedroom Victorian flat with direct access to a larger than average private garden and with scope for extension (STTP) and lots of storage. This flat is situated on a very popular road and is only a short walk to East Dulwich mainline station plus there are plenty of bus's that will take you into central London. There are many shops bars and restaurants just a stones throw away as well as sought after schools. This property would easily suit a small family and has the Harris Primary Academy just across the road as well as someone looking to buy with a friend due to the space. Long lease and chain free.

## property features

- Lovely large private garden over 50ft
- Great storage
- Scope for extension (STTP)

- Long lease
- Side access
- \* Chain free

ALPS Estates Ltd trading as Pickwick Telephone: 020 3397 1144