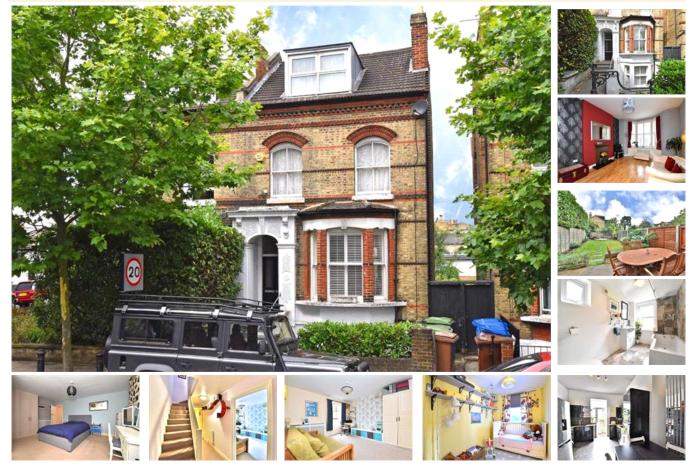

Lordship Lane, SE22 (3 bedroom Flat)

£675,000

## property description

Situated right in the heart of Dulwich a charming ground and lower ground floor three bedroom Victorian flat with direct access to a larger than average private garden and with scope for extension (STTP) and lots of storage. This flat is situated on a very popular road and is only a short walk to East Dulwich mainline station plus there are plenty of bus's that will take you into central London. There are many shops bars and restaurants just a stones throw away as well as sought after schools. This property would easily suit a small family and has the Harris Primary Academy just across the road as well as someone looking to buy with a friend due to the space. Long lease and chain free.

## property features

- Lovely large private garden over 50ft
- Great storage
- Scope for extension (STTP)

- Long lease
- Side access
- \* Chain free

ALPS Estates Ltd trading as Pickwick Telephone: 020 3397 1144