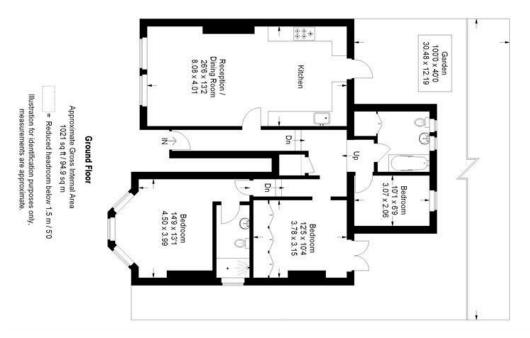

## property description

Quite possibly the best 3 bedroom garden flat you will see! Offered to the market in excellent condition and with a share of the freehold. Occupying the whole ground floor of this substantial detached Victorian house, covering over 1000 sqft of floor space and benefitting from an enormous 4000 sqft garden (100ft x 40ft). If Carlsberg made garden flats! Through the elegant arched doorway is the entrance to the property, to the left is a grand dining reception room that spans across the whole of the house from front to back. This vast space is accentuated by high ceilings and large sash windows that fill the room with light. There is also a lovely feature fireplace and original wooden floorin...