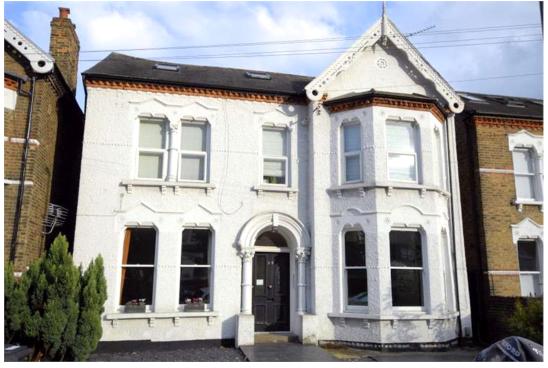

## property description

Quite possibly the best 3 bedroom garden flat you will see! Offered to the market in excellent condition and with a share of the freehold. Occupying the whole ground floor of this substantial detached Victorian house, covering over 1000 sqft of floor space and benefitting from an enormous 4000 sqft garden (100ft x 40ft). If Carlsberg made garden flats! Through the elegant arched doorway is the entrance to the property, to the left is a grand dining reception room that spans across the whole of the house from front to back. This vast space is accentuated by high ceilings and large sash windows that fill the room with light. There is also a lovely feature fireplace and original wooden floorin...