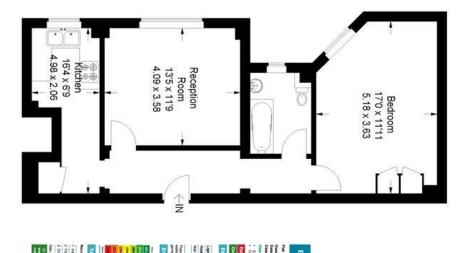

#### property description

Spacious ground floor apartment set within a handsome 1930s Art Deco block, the flat also comes with its own private GARAGE and has a SHARE OF FREEHOLD! The flat is double glazed throughout and briefly comprises a separate kitchen with base and wall mounted units and space for a washing machine, fridge and oven. There is a good size a reception room and large double bedroom. The bathroom has a white 3 piece suite with shower over the bath, it is partially tiled with laminate wooden flooring and has a heated towel rail. Taymount Rise is situated off London Road in Forest Hill. The nearest station is Forest Hill with regular Ovreground connections as well as National Rail links to London Bridge. There are plenty of shops bars and restaurants locally and regular buses to take you to central London as well. Just a few stops away is East Dulwich, Dulwich Park and Village, all are within easy reach. Forest Croft also benefits from having off street parking and communal gardens.

# Approximate Gross Internal Area 607 sq ft / 56.4 sq m Illustration for identification purposes only, measurements are approximate. Drawn for Pickwick Estates. Forest Croft

| σ (μp 2) the 14 mill of recommendation for the property<br>Device, from accurity the communication metal model and the metal of the communication of the second se | Draught proding                    | Floor Invulation | internal or external walk insulation | commanded measures Indicative cost | Top actions you can take to save money and make your home more efficient | a south spaces where a                                                                             | area<br>area                                                                        |                                                                   |                                                                | ese figures show ho<br>ner This excludes a<br>nerated by microge |                                                                                                                                                                                                                  | of Wattan      |                    | <b>United</b>        |                   | Estimated ene            | her 3 years you         | stimated energy | See this cocument to:<br>Compare current ratings of pr<br>Find out how you can see as | welling type:<br>the of assessment<br>the of certificate:                                                                                  | at 17 Forest Croft                                                        | Energy Pe                       |                                |   |
|-------------------------------------------------------------------------------------------------------------------------------------------------------------------------------------------------------------------------------------------------------------------------------------------------------------------------------------------------------------------------------------------------------------------------------------------------------------------------------------------------------------------------------------------------------------------------------------------------------------------------------------------------------------------------------------------------------------------------------------------------------------------------------------------------------------------------------------------------------------------------------------------------------------------------------------------------------------------------------------------------------------------------------------------------------------------------------------------------------------------------------------------------------------------------------------------------------------------------------------------------------------------------------------------------------------------------------------------------------------------------------------------------------------------------------------------------------------------------------------------------------------------------------------------------------------------------------------------------------------------------------------------------------------------------------------------------------------------------------------------------------------------------------------------------------------------------------------------------------------------------------------------------------------------------------------------------------------------------------------------------------------------------------------------------------------------------------------------------------------------------------|------------------------------------|------------------|--------------------------------------|------------------------------------|--------------------------------------------------------------------------|----------------------------------------------------------------------------------------------------|-------------------------------------------------------------------------------------|-------------------------------------------------------------------|----------------------------------------------------------------|------------------------------------------------------------------|------------------------------------------------------------------------------------------------------------------------------------------------------------------------------------------------------------------|----------------|--------------------|----------------------|-------------------|--------------------------|-------------------------|-----------------|---------------------------------------------------------------------------------------|--------------------------------------------------------------------------------------------------------------------------------------------|---------------------------------------------------------------------------|---------------------------------|--------------------------------|---|
|                                                                                                                                                                                                                                                                                                                                                                                                                                                                                                                                                                                                                                                                                                                                                                                                                                                                                                                                                                                                                                                                                                                                                                                                                                                                                                                                                                                                                                                                                                                                                                                                                                                                                                                                                                                                                                                                                                                                                                                                                                                                                                                               | ist of accommunitations for this o |                  | walk insudation                      |                                    |                                                                          | a                                                                                                  | en en                                                                               | 8                                                                 |                                                                | Current Polen                                                    | ow much the average household<br>energy use for running appliances<br>energion.                                                                                                                                  | Totals £ 1,704 |                    | £ 1,385 over 3 years | £ 09 over 3 years | Current costs            | ingy costs of this home | I could save    | y costs of dwelling for 3 ye                                                          | <ul> <li>document to:<br/>are current ratings of properties to see which pro<br/>of how you can save entropy and money by insta</li> </ul> | Ground-Roos flat<br>17 May 2012<br>18 May 2012                            | Taymount Rise, LONDON, SE23 JUN | Energy Performance Certificate |   |
|                                                                                                                                                                                                                                                                                                                                                                                                                                                                                                                                                                                                                                                                                                                                                                                                                                                                                                                                                                                                                                                                                                                                                                                                                                                                                                                                                                                                                                                                                                                                                                                                                                                                                                                                                                                                                                                                                                                                                                                                                                                                                                                               | EMO-EN20                           | CR00 - E1,200    | E4.000-E14.000                       |                                    |                                                                          | The average energy efficiency using for a dwelling in<br>England and Valees is band D (rating 60). | The potential rating shows the effect of undertaking the recommendations on page 3. | The higher the rating the lower your fuel bills are likely to be. | The graph shows the current energy efficiency of your<br>nome. | <u>e</u>                                                         | show how much the exercise household would peed in this property for heating. Bything and hot<br>couldes everyy use for numming appliances the TVs, computers and cookers, and any electrony<br>microgeneration. | E 909          | E 132 over 3 years | E 678 over 3 years   | E 90 over 3 years | Potential costs          |                         |                 | ALC: NOT                                                                              | agent extrement unstance<br>obsciets are unous evenity an                                                                                  | Reference number:<br>Type of assertament:<br>Total floor area:            | NUC CEB                         | sato                           |   |
|                                                                                                                                                                                                                                                                                                                                                                                                                                                                                                                                                                                                                                                                                                                                                                                                                                                                                                                                                                                                                                                                                                                                                                                                                                                                                                                                                                                                                                                                                                                                                                                                                                                                                                                                                                                                                                                                                                                                                                                                                                                                                                                               | c ta                               | ( 129 C          | CHI<br>C                             | over 3 years Green Deal            |                                                                          |                                                                                                    |                                                                                     |                                                                   |                                                                |                                                                  |                                                                                                                                                                                                                  | over 3 years   | NAME ( 785         | You could            |                   | Potential future savings |                         | E 795           | E 1,704                                                                               | Source Street                                                                                                                              | 8672-6125-0660-2643-0992<br>HdSAP, existing dwelling<br>46 m <sup>4</sup> |                                 | Step                           | đ |
|                                                                                                                                                                                                                                                                                                                                                                                                                                                                                                                                                                                                                                                                                                                                                                                                                                                                                                                                                                                                                                                                                                                                                                                                                                                                                                                                                                                                                                                                                                                                                                                                                                                                                                                                                                                                                                                                                                                                                                                                                                                                                                                               | 1                                  |                  |                                      |                                    |                                                                          | For                                                                                                | Fu                                                                                  | II E                                                              | PC I                                                           | info                                                             | rmat                                                                                                                                                                                                             | ic             | n,                 | C                    | li                | ck                       | h                       | er              | e                                                                                     |                                                                                                                                            |                                                                           |                                 |                                |   |