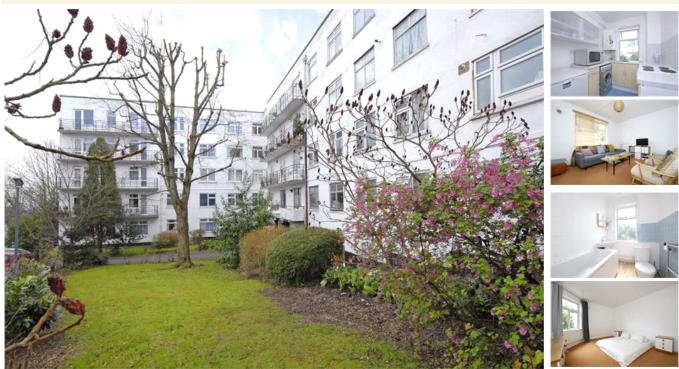

#### property description

Spacious ground floor apartment set within a handsome 1930s Art Deco block, the flat also comes with its own private GARAGE and has a SHARE OF FREEHOLD! The flat is double glazed throughout and briefly comprises a separate kitchen with base and wall mounted units and space for a washing machine, fridge and oven. There is a good size a reception room and large double bedroom. The bathroom has a white 3 piece suite with shower over the bath, it is partially tiled with laminate wooden flooring and has a heated towel rail. Taymount Rise is situated off London Road in Forest Hill. The nearest station is Forest Hill with regular Ovreground connections as well as National Rail links to London Bridge. There are plenty of shops bars and restaurants locally and regular buses to take you to central London as well. Just a few stops away is East Dulwich, Dulwich Park and Village, all are within easy reach. Forest Croft also benefits from having off street parking and communal gardens.

#### property features

- Spacious 1 bedroom flat in a handsome 1930's Art Deco block
- Private GARAGE and Share of Freehold!
- Double glazed throughout

- Separate kitchen
- <sup>•</sup> Large reception room
- Bathroom with white 3 piece suite and shower