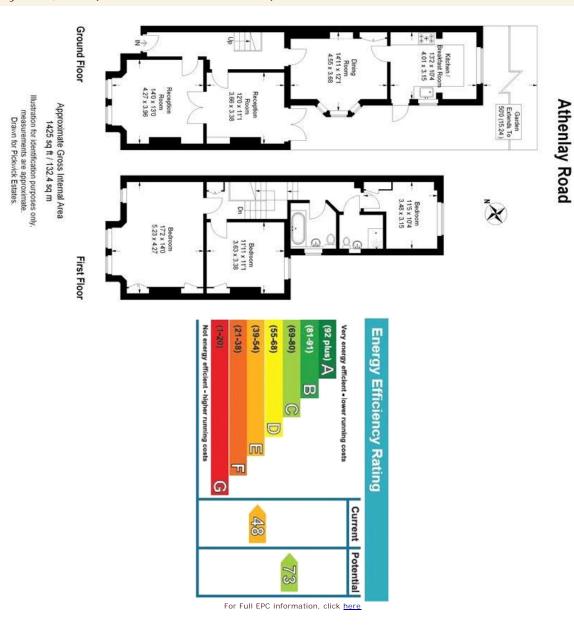

## Athenlay Road, SE15 (3 bedroom House)

£899,950

A stunning Victorian family home, in a sought after quiet residential road. downstairs there is lovely double reception room with beautiful marble fireplaces and original pine folding doors in between. the two rooms, a large dining room with bay window and wood burner and a newly fitted modern kitchen with a huge bi folding window overlooking a fantastic well stocked sunny garden. Upstairs there are three generous double bedrooms two bathrooms and a large boarded out loft just waiting to be converted (subject to planning). Nearby is the sought after Ivydale school and there is an increasingly good array of shops bars and coffee shops within easy walking distance.