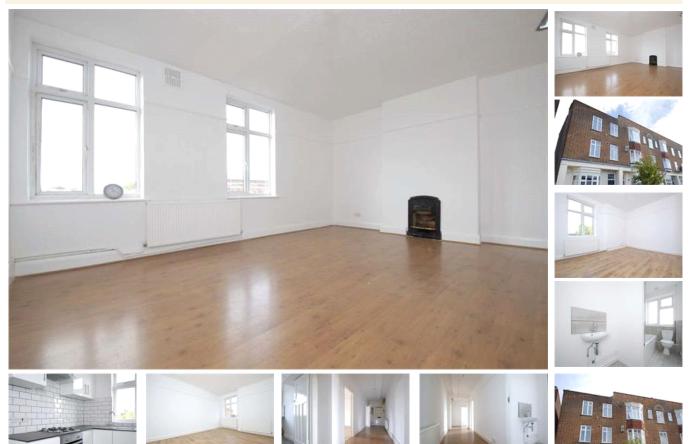

## property description

Recently refurbished throughout is this extremely spacious 2 double bedroom flat, occupying the 2nd floor of this handsome 1930's Art Deco building. The flat is extremely bright, very private and spacious offering a generous 811 sq ft of living space. The flat has also had the heating system completely renewed with a new boiler and has double glazing throughout. The kitchen has been completely refurbished and will be offered with brand new appliances to the first tenants that are fortunate to take this property. The bathroom has also been completely modernised with new tiles and shower enclosure. The reception room is very well proportioned at 17' x 14' and with West facing windows it ca...

## property features

- Recently refurbished 2 double bedroom flat
- <sup>•</sup> Available Start of June 2018
- New kitchen with new appliances

- Newly refurbished bathroom
- Brand new boiler, heating system and double glazing
- <sup>•</sup> Close to Bellingham and Catford stations.