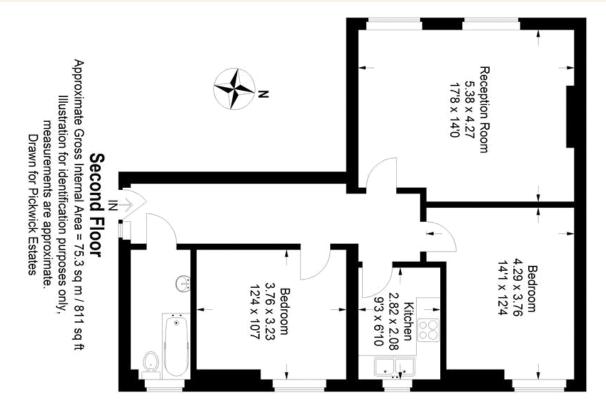

## property description

Recently refurbished throughout is this extremely spacious 2 double bedroom flat, occupying the 2nd floor of this handsome 1930's Art Deco building. The flat is extremely bright, very private and spacious offering a generous 811 sq ft of living space. The flat has also had the heating system completely renewed with a new boiler and has double glazing throughout. The kitchen has been completely refurbished and will be offered with brand new appliances to the first tenants that are fortunate to take this property. The bathroom has also been completely modernised with new tiles and shower enclosure. The reception room is very well proportioned at 17' x 14' and with West facing windows it ca...