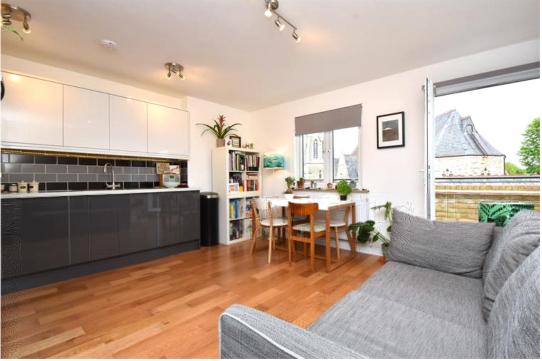

## property description

Moments from the green open spaces of Dulwich Park, this brand new wonderful one bedroom apartment is generously proportioned throughout, a spacious reception room with contemporary open-plan kitchen, large bedroom and brand new bathroom, private balcony The flat is located on Lordship Lane which offers a wealth of excellent selection of shops, restaurants and boutiques while leafy Dulwich Park is also easily accessible. Available mid December 2018.

## property features

- One bedroom apartment
- Top floor
- Baclony

- Brand new kitchen
- \* Wooden floors
- Available now