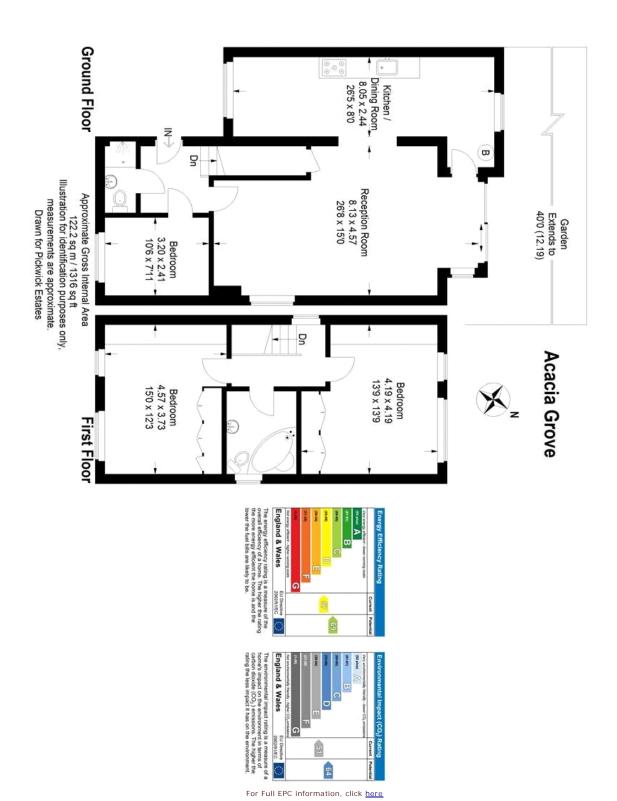

## property description

We are delighted to offer this fantastic modern detached house in a lovely quiet residential road in West Dulwich to the market. The property offers flexible living space with two double bedrooms upstairs and a further third bedroom or study room downstairs. There is a family bathroom plus a separate shower room, a great family kitchen and a reception room that is over 26 ft long by 15 ft wide. Acacia Grove is a short walk to both West Dulwich and Tulse Hill stations as well as a lovely array of shops bars and restaurants nearby. Many sought after scholls are in walking distance including Dulwich College and of course you have Dulwich park and The Picture Gallery nearby. Please contact us ...