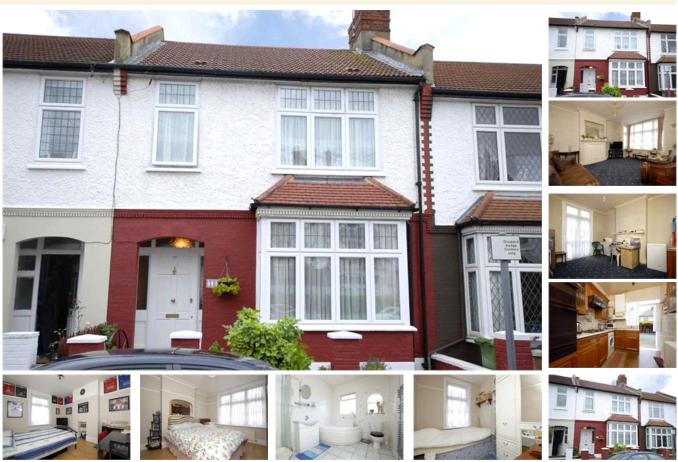

## property description

If you are looking for a convenient location to a station and a property you can put your own stamp on look no further! This terrace 1930's, 3 bedroom family home is literally round the corner from the efficient Overground train line of Honor Oak Park station. The ground floor offers two good sized reception rooms which still retaining some period features such as ceiling cornicing and a fully functional kitchen leading out to a paved and easy to maintain garden. Upstairs benefits from 3 bedrooms (two double and a single). The bathroom is a perfect size for a family with the luxury of both a shower and a bath. There is plenty of space in the loft which can be converted STPP. Riseldine Road ...

## property features

- <sup>1</sup>1930's Terrace House
- <sup>•</sup> Fitted kitchen and large upstairs bathroom
- <sup>•</sup> 2 Large seperate reception rooms

- Easy to maintain garden
- Close proximity to Honor Oak and Crofton Park train stations
- Available to view now.