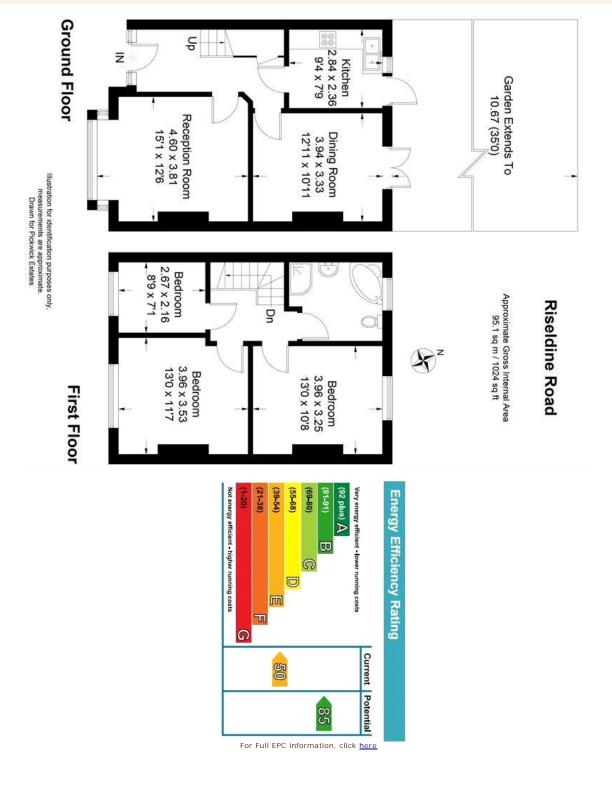

## property description

If you are looking for a convenient location to a station and a property you can put your own stamp on look no further! This terrace 1930's, 3 bedroom family home is literally round the corner from the efficient Overground train line of Honor Oak Park station. The ground floor offers two good sized reception rooms which still retaining some period features such as ceiling cornicing and a fully functional kitchen leading out to a paved and easy to maintain garden. Upstairs benefits from 3 bedrooms (two double and a single). The bathroom is a perfect size for a family with the luxury of both a shower and a bath. There is plenty of space in the loft which can be converted STPP. Riseldine Road ...