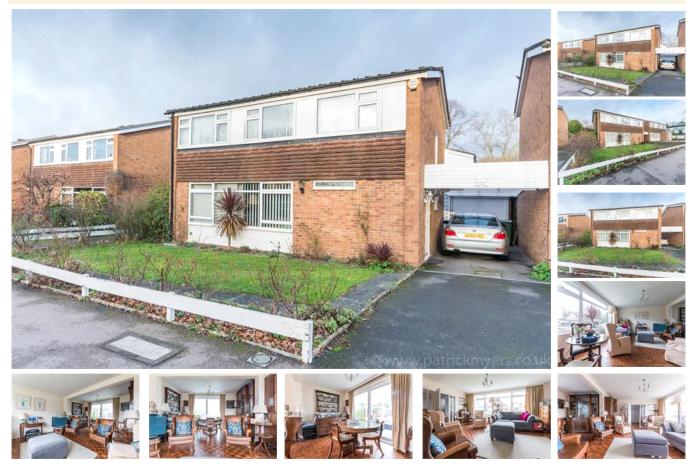

### property description

Pickwick Estates are delighted to offer to the market a rarely available 1960s detached Wates house in Alleyn Park. The property is bright and spacious and is neutrally decorated throughout. Downstairs there is a large reception room with beautiful parquet flooring, a smart unfitted style kitchen and conservatory leading out to the garden, plus a handy cloakroom. Upstairs there are four bedrooms the master has an en-suite plus a family bathroom. Alleyn Park is a sought after road which is conveniently located for the shops in West Dulwich and just a short walk to West Dulwich station and many of the sought after schools nearby including Dulwich College. Duwich park and Dulwich picture galler...

## property features

- Garage and off street parking
- <sup>4</sup> bedrooms
- <sup>•</sup> Conservatory

- Two bathrooms
- Close to local amenities, parks, schools and stations
- Double glazing throughout