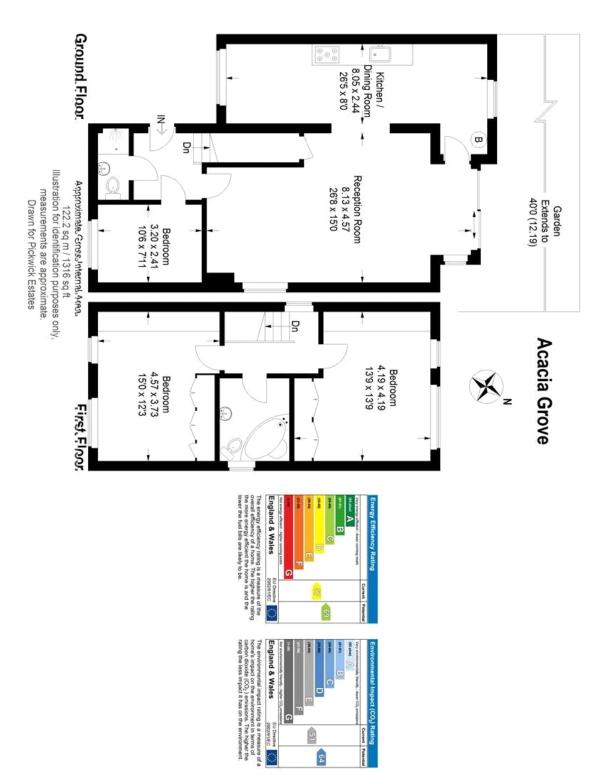

## property description

We are delighted to offer this fantastic modern detached house in a lovely quiet residential road in West Dulwich to the market. The property offers flexible living space with two double bedrooms upstairs and a further third bedroom or study room downstairs. There is a family bathroom plus a separate shower room, a great family kitchen and a reception room that is over 26 ft long by 15 ft wide. Acacia Grove is a short walk to both West Dulwich and Tulse Hill stations as well as a lovely array of shops bars and restaurants nearby. Many sought after scholls are in walking distance including Dulwich College and of course you have Dulwich park and The Picture Gallery nearby. Please contact us to...