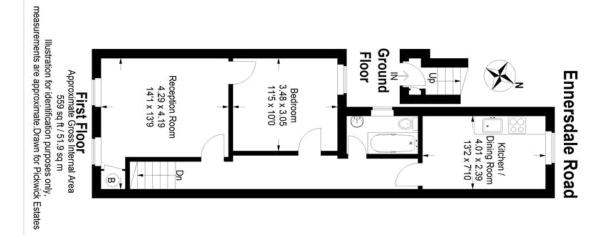

## property description

Pickwick estates are pleased to offer the market this unfurnished one double bedroom first floor flat situated on a quiet residential road which is conveniently located within walking to distance Hither Green and Lewisham stations. The property has recently benefited from redecoration throughout. Comprises entrance hall with laminated flooring, Front facing lounge with large window. Larger than average bedroom in the center of the flat, modern kitchen with tiled floor, various wall and base units, gas hob and oven, brand new washing machine and fridge/freezer. Further benefits include fully functional bathroom with white suite and shower over bath, gas central heating and double heating. The property is close to local shops and amenities. Available now!!