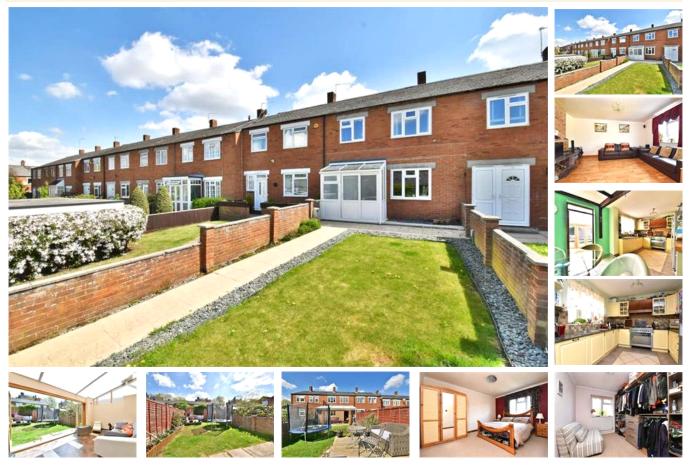

## property description

Set in a quiet Cul de Sac in East Dulwich a very well proportioned three bedroom house with a large front garden and South East facing rear garden. Downstairs there is a large reception room a big kitchen/dining room leading out to the conservatory which then leads you out to the garden. Upstairs there are three bedrooms a family bathroom and a nice big loft. Norcroft Gardens is conveniently located for Dulwich Park, Lordship Lane, sought after schools and public transport. Call now to book a viewing.

## property features

- <sup>•</sup> Over 1200 sq ft
- Three bedrooms
- Conseratory

- <sup>•</sup> Very close to Dulwich park
- <sup>•</sup> Large kitchen/dining room
- South East facing garden

ALPS Estates Ltd trading as Pickwick Estates 8 Woodwarde Road Dulwich London, SE22 8UJ, United Kingdom Reg No : 4270797 Registered in England Telephone : 020 3397 1144 Website : http://www.pickwickestates.co.uk