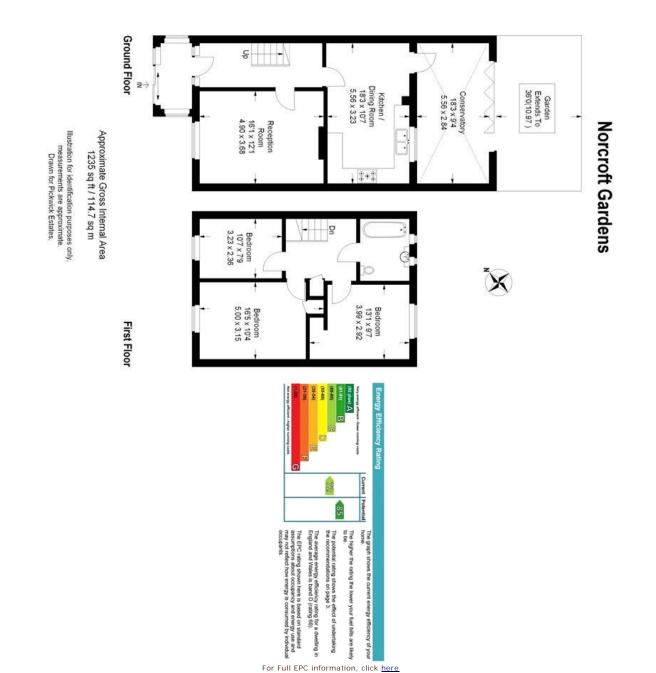

## property description

Set in a quiet Cul de Sac in East Dulwich a very well proportioned three bedroom house with a large front garden and South East facing rear garden. Downstairs there is a large reception room a big kitchen/dining room leading out to the conservatory which then leads you out to the garden. Upstairs there are three bedrooms a family bathroom and a nice big loft. Norcroft Gardens is conveniently located for Dulwich Park, Lordship Lane, sought after schools and public transport. Call now to book a viewing.

## property features

- <sup>•</sup> Over 1200 sq ft
- Three bedrooms
- Conseratory

- <sup>•</sup> Very close to Dulwich park
- <sup>•</sup> Large kitchen/dining room
- South East facing garden

ALPS Estates Ltd trading as Pickwick Estates 8 Woodwarde Road Dulwich London, SE22 8UJ, United Kingdom Reg No : 4270797 Registered in England Telephone : 020 3397 1144 Website : http://www.pickwickestates.co.uk